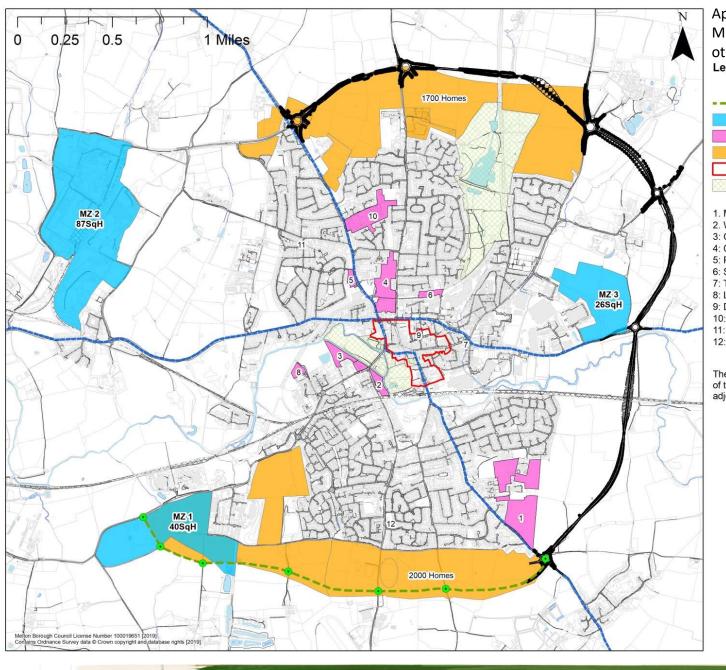

## Drawing provided to the Inquiry

Appendix 1: Plan identifying Manufacturing Zone sites and other developments

From Melton Mowbray Borough Council Meeting of the Cabinet 16 December 2020, available at https://democracy.melton.gov.uk/documents/g1115/Public%20reports%20pack%2016th-Dec-2020%2016.00%20Cabinet.pdf?T=10 page 49

## Appendix 1: Plan identifying Manufacturing Zone sites and other developments Legend

- 1. Melton Sports Village, Burton Road
- 2. Waterfield Leisure Centre, Dalby Road
- 3: Gretton Court, Leicester Road 43 Homes
- 4: Cattle Market, Nottingham/Scalford Road
- 5: Phoenix House, Nottingham Road
- 6: Snowhill Industrial Estate
- 7: Thorpe End Car Park
- 8: Lake Terrace Depot
- 9: Development Potential Former BMC Site
- 10: Fairmead Estate
- 11: The Cove, Sysonby Street
- 12: The Edge, Dalby Road

The large black line shows the approved route of the North and East Distributor Road with the adjoining roundabouts.