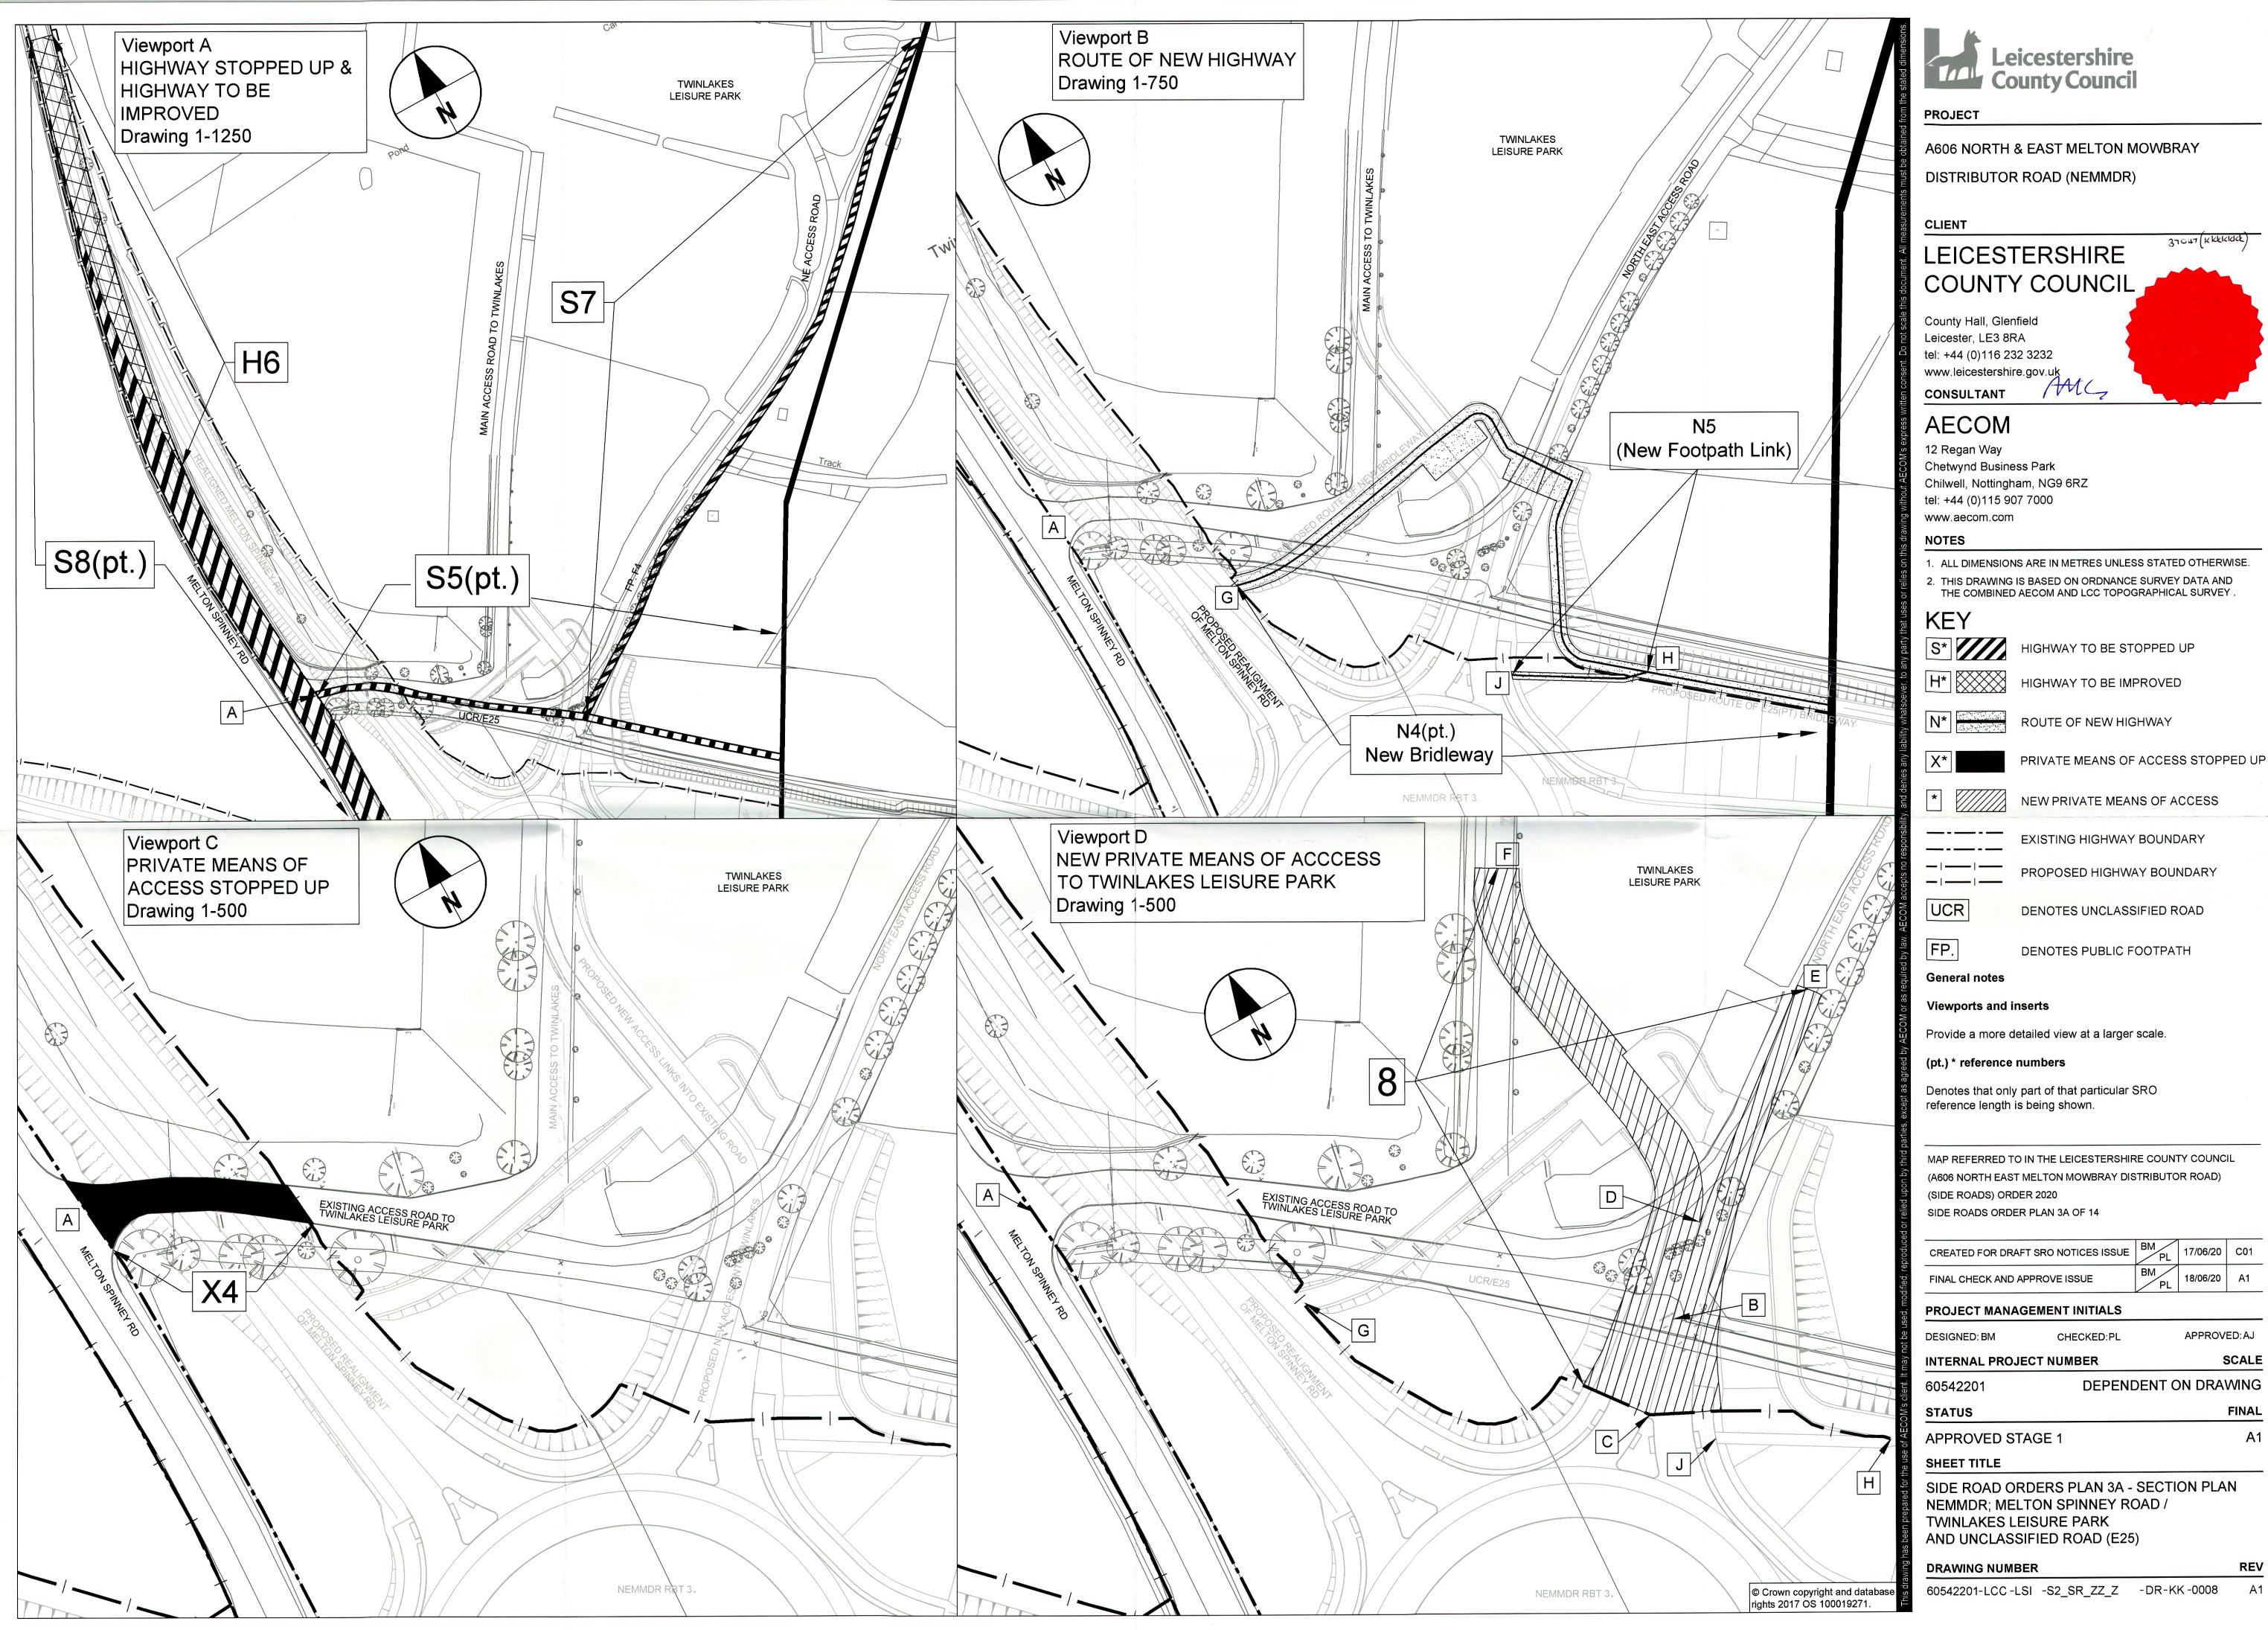

PRIVATE MEANS OF ACCESS STOPPED UP

| CREATED FOR DRAFT SRO NOTICES ISSUE |                                                                  | BM<br>PL     | 17/06/20 | C01   |
|-------------------------------------|------------------------------------------------------------------|--------------|----------|-------|
| FINAL CHECK AND APPROVE ISSUE       |                                                                  | BM<br>PL     | 18/06/20 | A1    |
| PROJECT MANAG                       | EMENT INITIALS                                                   |              |          |       |
| DESIGNED: BM                        | CHECKED:PL                                                       | APPROVED: AJ |          |       |
| INTERNAL PROJECT NUMBER SCALE       |                                                                  |              |          |       |
| 60542201 DEPENDENT ON DRAWING       |                                                                  |              |          |       |
| STATUS                              |                                                                  |              |          | FINAL |
| APPROVED ST                         |                                                                  |              | A1       |       |
| SHEET TITLE                         |                                                                  |              |          |       |
| NEMMDR; MELT<br>TWINLAKES LE        | DERS PLAN 3A -<br>TON SPINNEY RO<br>ISURE PARK<br>FIED ROAD (E25 | ) DAC        | ON PLA   | N     |
|                                     |                                                                  |              | REV      |       |