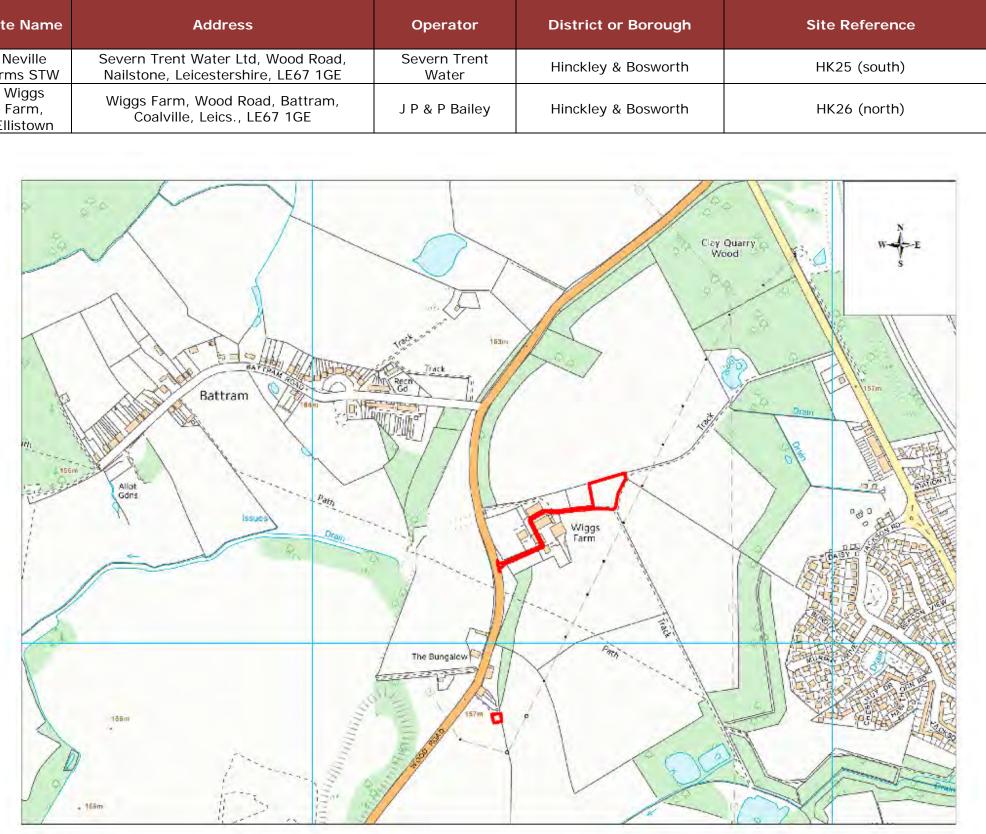

| Site Name                   | Address                                                                   | Operator              | District or Borough | Site Reference |
|-----------------------------|---------------------------------------------------------------------------|-----------------------|---------------------|----------------|
| Neville<br>Arms STW         | Severn Trent Water Ltd, Wood Road,<br>Nailstone, Leicestershire, LE67 1GE | Severn Trent<br>Water | Hinckley & Bosworth | HK25 (south)   |
| Wiggs<br>Farm,<br>Ellistown | Wiggs Farm, Wood Road, Battram,<br>Coalville, Leics., LE67 1GE            | J P & P Bailey        | Hinckley & Bosworth | HK26 (north)   |