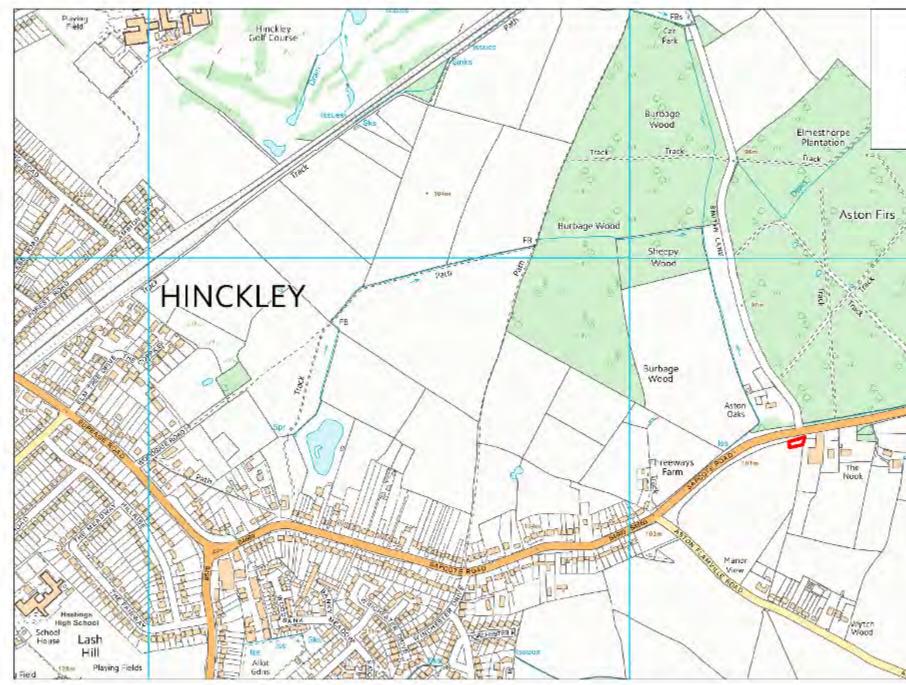

| Site Name                          | Address                               | Operator              | District or Borough | Site Referen |
|------------------------------------|---------------------------------------|-----------------------|---------------------|--------------|
| Sapcote<br>Road SPS,<br>Aston Firs | Sapcote Road, Burbage, Leicestershire | Severn Trent<br>Water | Hinckley & Bosworth | НК17         |