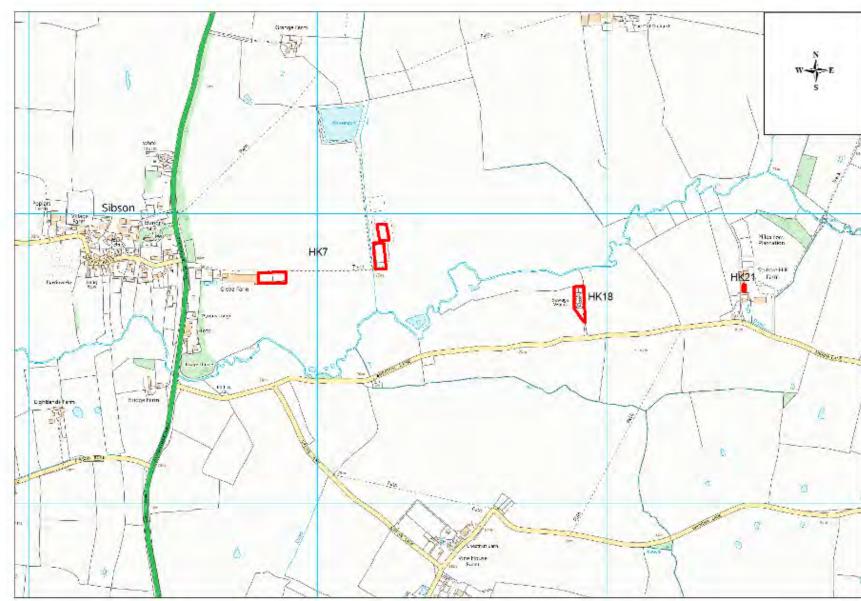

| Site Name                        | Address                                                                        | Operator                 | District or Borough | Site Referen |
|----------------------------------|--------------------------------------------------------------------------------|--------------------------|---------------------|--------------|
| Glebe<br>Farm,<br>Sibson         | Glebe Farm, Glebe Lane, Sibson,<br>Nuneaton, Leicestershire, CV13 6LD          | Caton Recycling          | Hinckley & Bosworth | НК7          |
| Sibson &<br>Shenton<br>STW       | Severn Trent Water Limited, Shenton<br>Lane, Sibson, Leicestershire, CV13 6LF  | Severn Trent<br>Water    | Hinckley & Bosworth | НК18         |
| Stubble Hill<br>Farm,<br>Shenton | Stubble Hill Farm, Sibson Lane, Shenton,<br>Nuneaton, Leicestershire, CV13 6DD | Kings Hill<br>Cremations | Hinckley & Bosworth | НК21         |