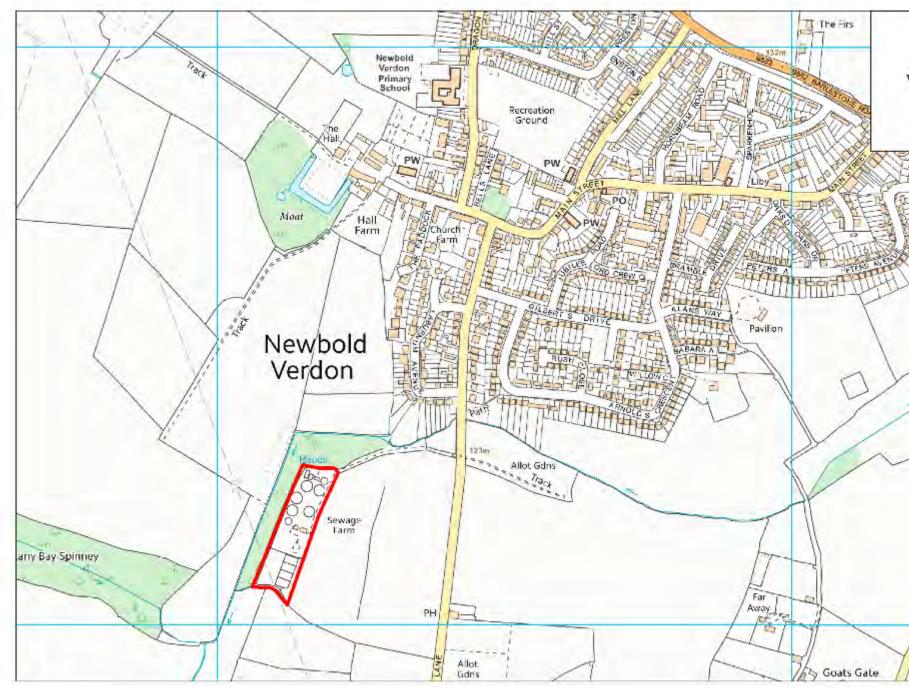

| Site Name                | Address                                                                  | Operator              | District or Borough | Site Reference |
|--------------------------|--------------------------------------------------------------------------|-----------------------|---------------------|----------------|
| Newbold<br>Verdon<br>STW | Severn Trent Water Ltd, Brascote Lane,<br>Newbold Verdon, Leicestershire | Severn Trent<br>Water | Hinckley & Bosworth | HK14           |