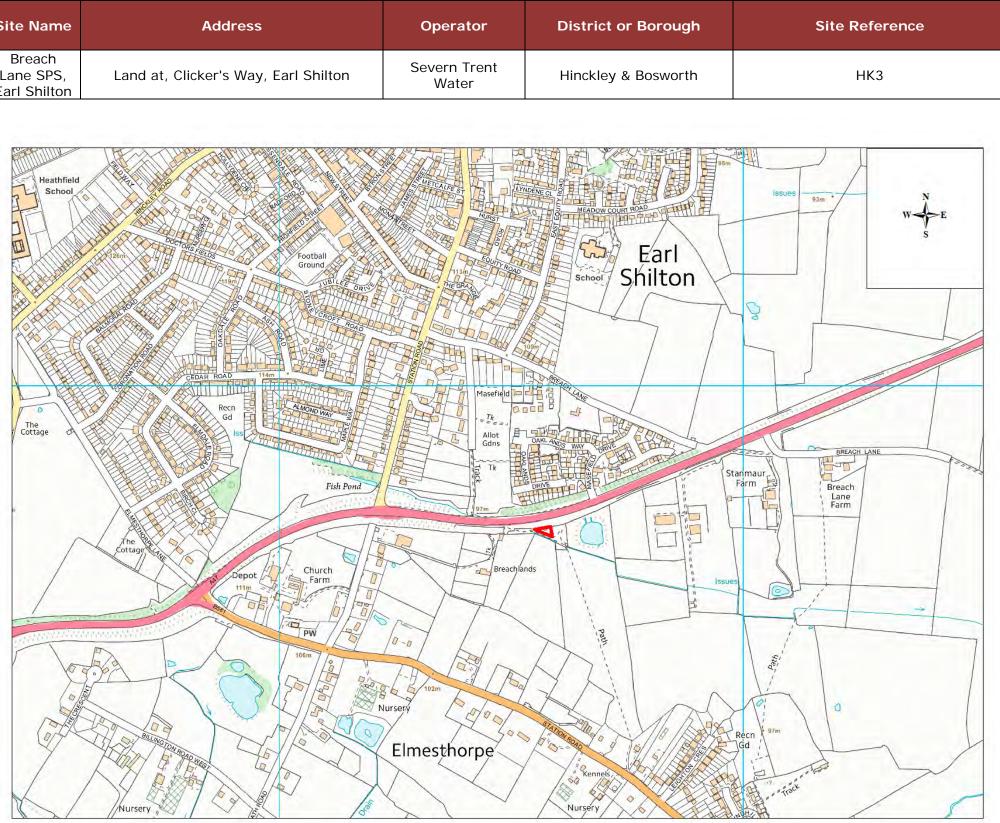

| Site Name                           | Address                              | Operator              | District or Borough | Site Reference |
|-------------------------------------|--------------------------------------|-----------------------|---------------------|----------------|
| Breach<br>Lane SPS,<br>Earl Shilton | Land at, Clicker's Way, Earl Shilton | Severn Trent<br>Water | Hinckley & Bosworth | НКЗ            |