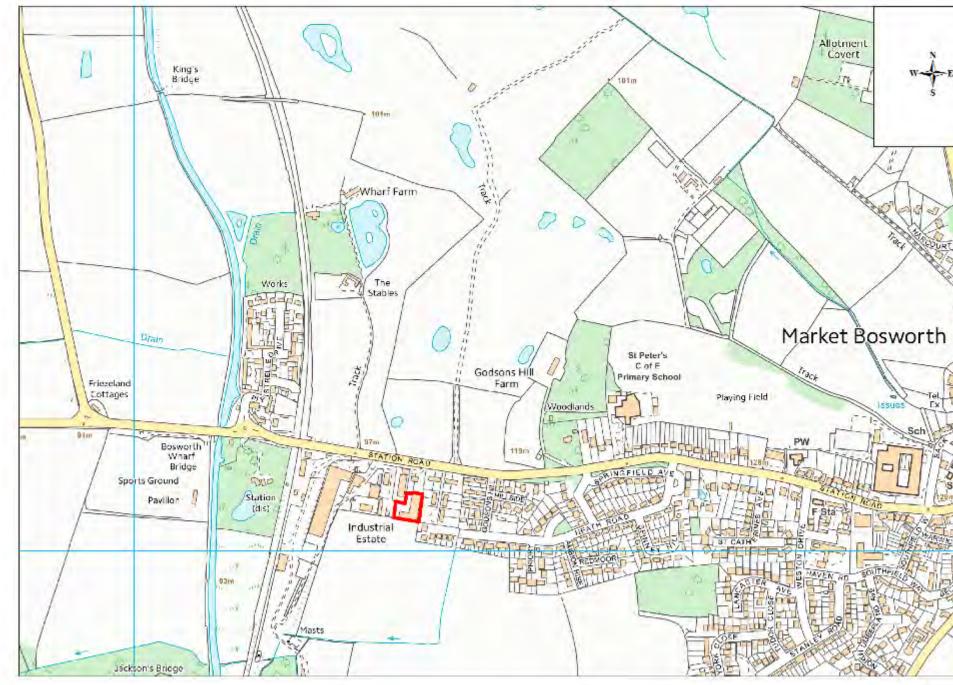

| Site Name                              | Address                                                                                                                | Operator      | District or Borough | Site Reference |
|----------------------------------------|------------------------------------------------------------------------------------------------------------------------|---------------|---------------------|----------------|
| Station<br>Road,<br>Market<br>Bosworth | Flying Spares, Station Road Industrial<br>Estate, Station Road, Market Bosworth,<br>Nuneaton, Leicestershire, CV13 OPE | Flying Spares | Hinckley & Bosworth | НК20           |