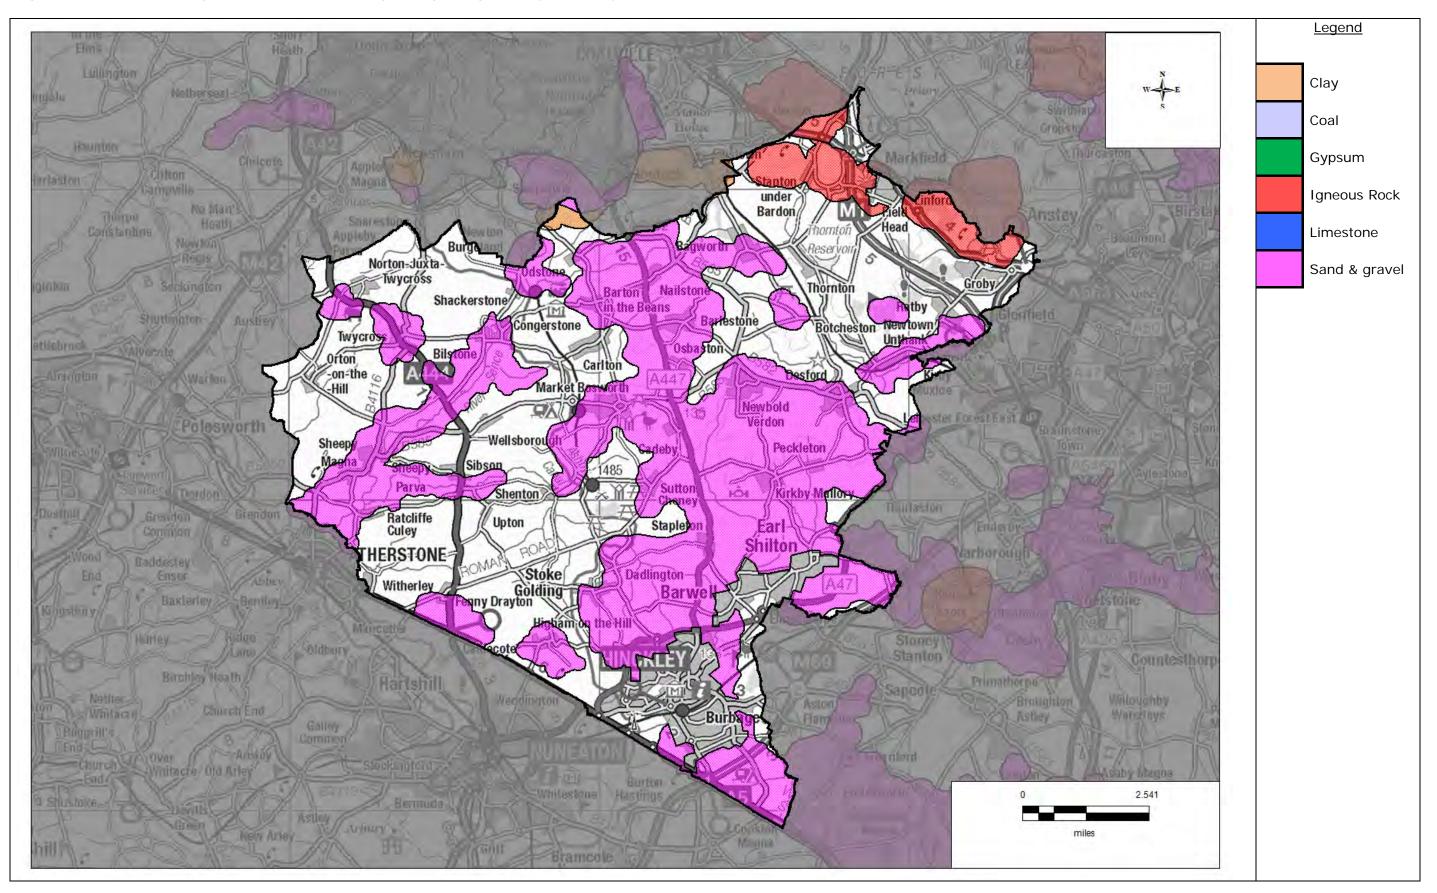

#### Mineral Safeguarding

Figure HK1: Areas of borough/district for mineral safeguarding, categorised by mineral type

Table HK1: Waste sites in borough/district for safeguarding

| Site Name                        | Address                                                                                               | Operator                 | District or<br>Borough | Site<br>Reference |
|----------------------------------|-------------------------------------------------------------------------------------------------------|--------------------------|------------------------|-------------------|
| Barlestone STW                   | Barlestone STW,<br>Bosworth Road,<br>Barlestone,<br>Leicestershire, CV13 0HU                          | Severn Trent<br>Water    | Hinckley &<br>Bosworth | HK1               |
| Barwell RHWS                     | Barwell Civic Amenity<br>Site, Stapleton Lane,<br>Barwell, Leicester,<br>Leicestershire, LE9 8HD      | Leics County<br>Council  | Hinckley &<br>Bosworth | НК2               |
| Breach Lane SPS,<br>Earl Shilton | Land at, Clicker's Way,<br>Earl Shilton                                                               | Severn Trent<br>Water    | Hinckley &<br>Bosworth | НК3               |
| Brindley Road,<br>Hinckley       | Unit 18, Phoenix Business<br>Park, Brindley Road,<br>Hinckley, Leicestershire,<br>LE10 3BY            | Hinckley<br>Scrap Metals | Hinckley &<br>Bosworth | НК4               |
| Cliffe Hill Quarry               | Cliffe Hill Quarry,<br>Battleflat Lane, Ellistown,<br>Coalville, LE67 1FA                             | MQP                      | Hinckley &<br>Bosworth | НК5               |
| Earl Shilton STW                 | Earl Shilton STW, Mill<br>Lane, Earl Shilton,<br>Leicestershire                                       | Severn Trent<br>Water    | Hinckley &<br>Bosworth | НК6               |
| Glebe Farm,<br>Sibson            | Glebe Farm, Glebe Lane,<br>Sibson, Nuneaton,<br>Leicestershire, CV13 6LD                              | Caton<br>Recycling       | Hinckley &<br>Bosworth | НК7               |
| Hinckley STW                     | Severn Trent Water,<br>Brookfield Road, Burbage,<br>Leicestershire, LE10 2LL                          | Severn Trent<br>Water    | Hinckley &<br>Bosworth | НК8               |
| Jacknell Road,<br>Hinckley       | Labwaste Ltd, Unit 23,<br>Jacknell Road, Hinckley,<br>LE10 3BS                                        | Labwaste                 | Hinckley &<br>Bosworth | НК9               |
| Kirkby Mallory<br>STW            | Sewage Works, Peckleton<br>Road, Kirkby Mallory,<br>Leicester, Leicestershire,<br>LE9 7QH             | Severn Trent<br>Water    | Hinckley &<br>Bosworth | НК10              |
| Logix Park,<br>Hinckley          | Eurokey Recycling, Logix<br>Road, Burbage,<br>Leicestershire, LE10 3BQ                                | Eurokey                  | Hinckley &<br>Bosworth | HK11              |
| Lynden Lea,<br>Hinckley          | Lynden Lea, Leicester<br>Road, Hinckley,<br>Leicestershire, LE10 3DR                                  | Taylors Skip<br>Hire     | Hinckley &<br>Bosworth | HK12              |
| Market Bosworth<br>STW           | Congerstone Lane,<br>Carlton, Leicestershire,<br>CV13 0BU                                             | Severn Trent<br>Water    | Hinckley &<br>Bosworth | HK13              |
| Newbold Verdon<br>STW            | Severn Trent Water Ltd,<br>Brascote Lane, Newbold<br>Verdon, Leicestershire                           | Severn Trent<br>Water    | Hinckley &<br>Bosworth | HK14              |
| Norton Juxta<br>Twycross STW     | Severn Trent, Sewage<br>Treatment Works,<br>Cottage Lane, Norton<br>Juxta Twycross,<br>Leicestershire | Severn Trent<br>Water    | Hinckley &<br>Bosworth | НК15              |