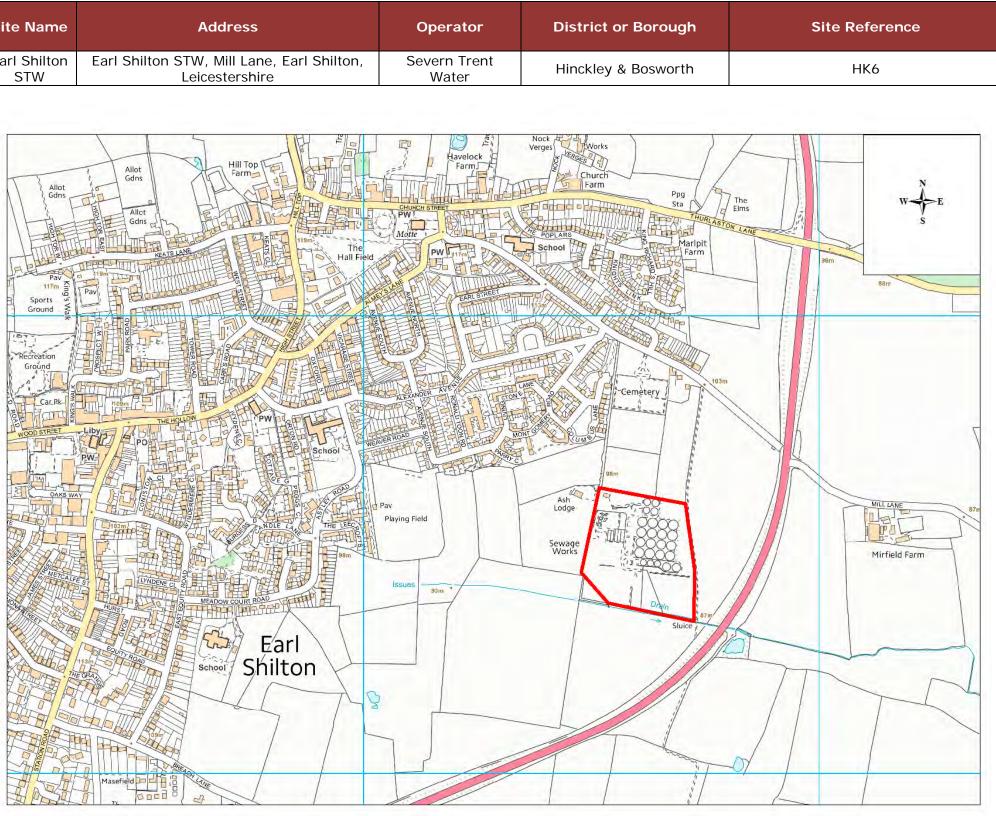

| Site Name           | Address                                                      | Operator              | District or Borough | Site Reference |
|---------------------|--------------------------------------------------------------|-----------------------|---------------------|----------------|
| Earl Shilton<br>STW | Earl Shilton STW, Mill Lane, Earl Shilton,<br>Leicestershire | Severn Trent<br>Water | Hinckley & Bosworth | НК6            |