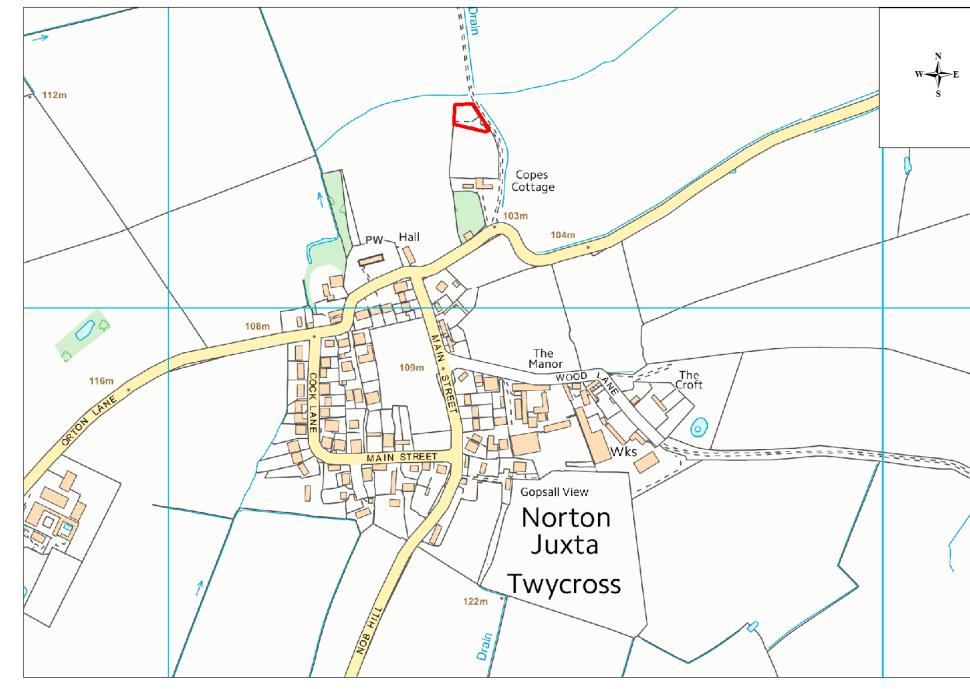

| Site Name                          | Address                                                                                         | Operator              | District or Borough | Site Referen |
|------------------------------------|-------------------------------------------------------------------------------------------------|-----------------------|---------------------|--------------|
| Norton<br>Juxta<br>Twycross<br>STW | Severn Trent, Sewage Treatment Works,<br>Cottage Lane, Norton Juxta Twycross,<br>Leicestershire | Severn Trent<br>Water | Hinckley & Bosworth | HK15         |