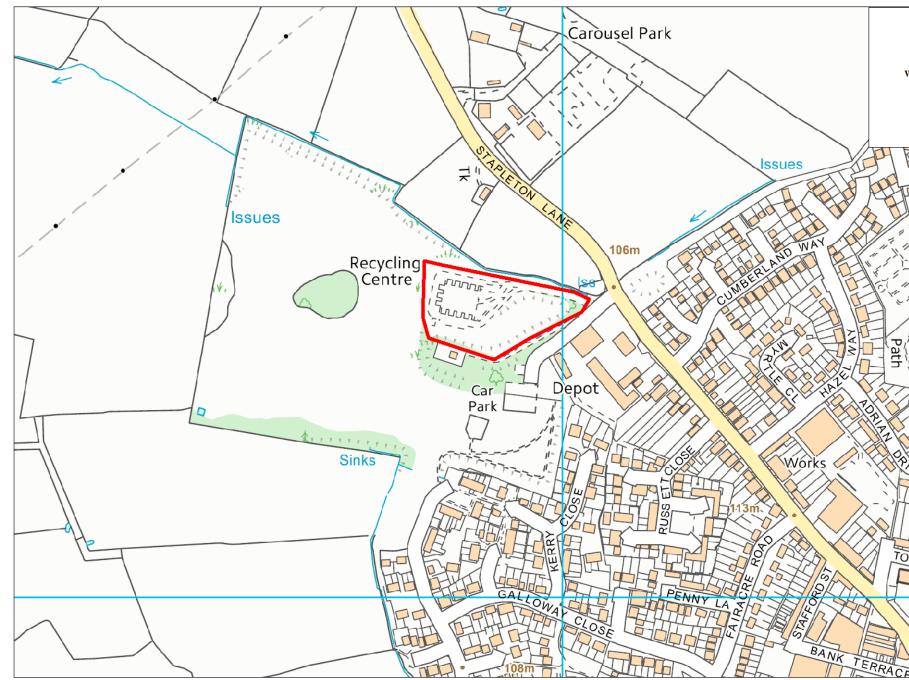

| Site Name       | Address                                                                                       | Operator                | District or Borough | Site Reference |
|-----------------|-----------------------------------------------------------------------------------------------|-------------------------|---------------------|----------------|
| Barwell<br>RHWS | Barwell Civic Amenity Site, Stapleton<br>Lane, Barwell, Leicester, Leicestershire,<br>LE9 8HD | Leics County<br>Council | Hinckley & Bosworth | HK2            |