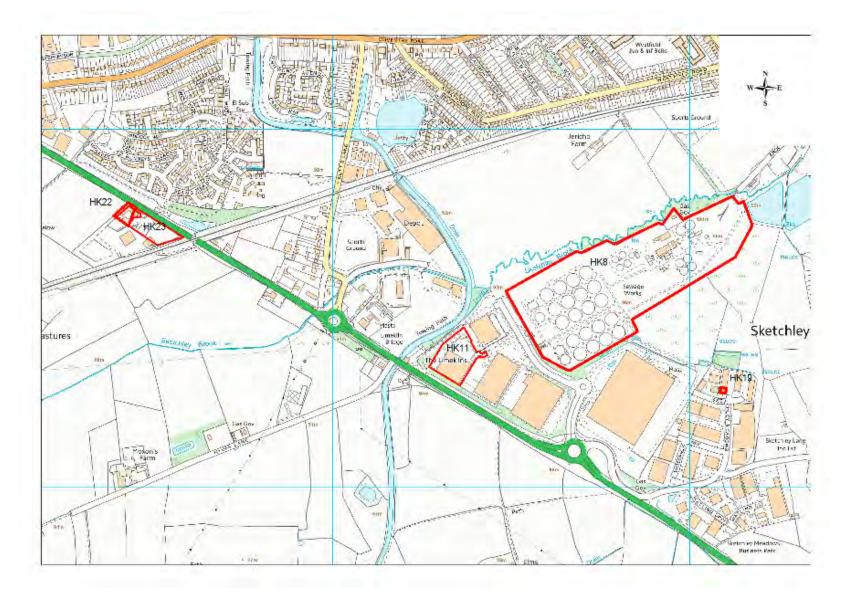

| Site Name                         | Address                                                                           | Operator                 | District or<br>Borough | Site Reference |
|-----------------------------------|-----------------------------------------------------------------------------------|--------------------------|------------------------|----------------|
| Hinckley STW                      | Severn Trent Water,<br>Brookfield Road,<br>Burbage, Leicestershire,<br>LE10 2LL   | Severn<br>Trent<br>Water | Hinckley &<br>Bosworth | НК8            |
| Logix Park,<br>Hinckley           | Eurokey Recycling, Logix<br>Road, Burbage,<br>Leicestershire, LE10 3BQ            | Eurokey                  | Hinckley &<br>Bosworth | HK11           |
| Sketchley<br>Meadows,<br>Hinckley | Unit 32 Workshops,<br>Sketchley Meadows,<br>Hinckley, Leicestershire,<br>LE10 3ES | B & R<br>Metals          | Hinckley &<br>Bosworth | НК19           |

| Site Name                  | Address                                                                  | Operator | District or<br>Borough | Site Reference |
|----------------------------|--------------------------------------------------------------------------|----------|------------------------|----------------|
| Watling Street -<br>Augean | Augean, Watling Street,<br>Hinckley, Leicestershire,<br>LE10 3ED         | Augean   | Hinckley &<br>Bosworth | HK22           |
| Watling Street -<br>Veolia | Veolia Limited, Watling<br>Street, Hinckley,<br>Leicestershire, LE10 3ED | Veolia   | Hinckley &<br>Bosworth | HK23           |