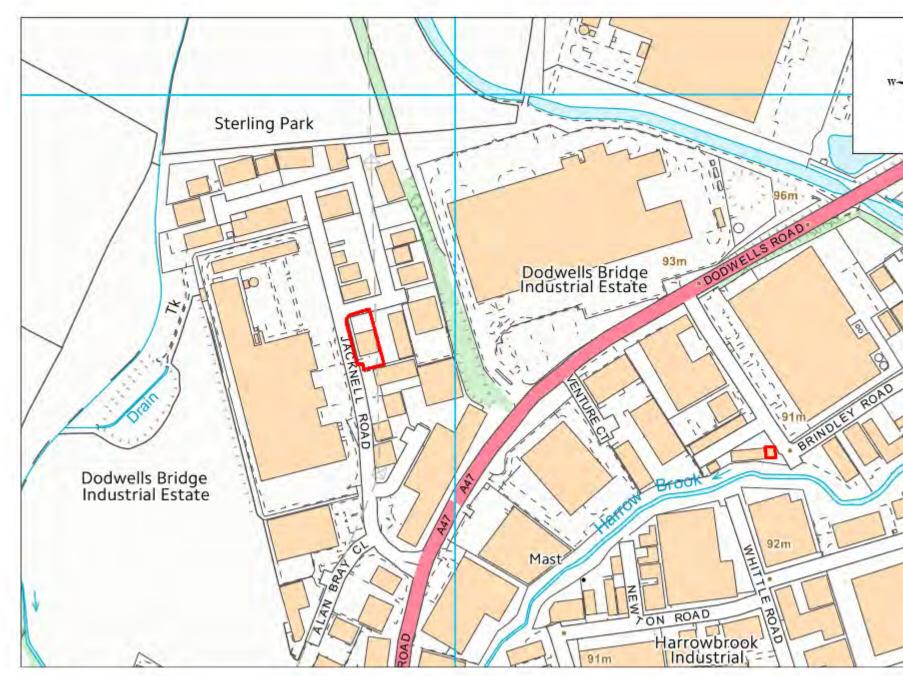

| Site Name                     | Address                                                                              | Operator                 | District or Borough | Site Reference |
|-------------------------------|--------------------------------------------------------------------------------------|--------------------------|---------------------|----------------|
| Brindley<br>Road,<br>Hinckley | Unit 18, Phoenix Business Park, Brindley<br>Road, Hinckley, Leicestershire, LE10 3BY | Hinckley Scrap<br>Metals | Hinckley & Bosworth | HK4 (east)     |
| Jacknell<br>Road,<br>Hinckley | Labwaste Ltd, Unit 23, Jacknell Road,<br>Hinckley, LE10 3BS                          | Labwaste                 | Hinckley & Bosworth | HK9 (west)     |