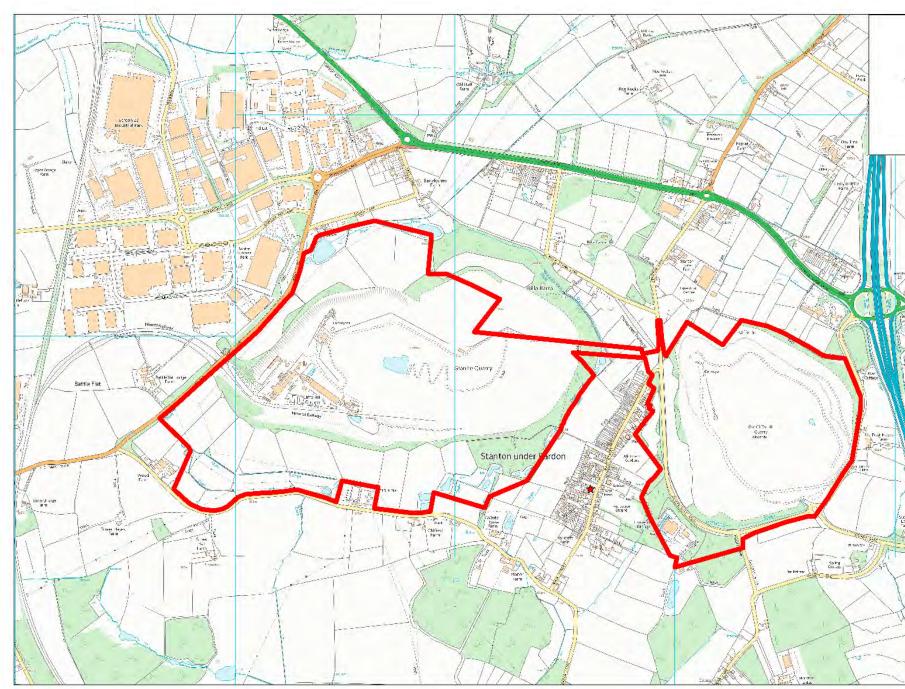

Note: the detailed location plan for Groby Quarry (C32) is contained within the Charnwood Borough Safeguarding document (reference S2/2014).

Figure HK2: Location in borough/district of waste sites for safeguarding