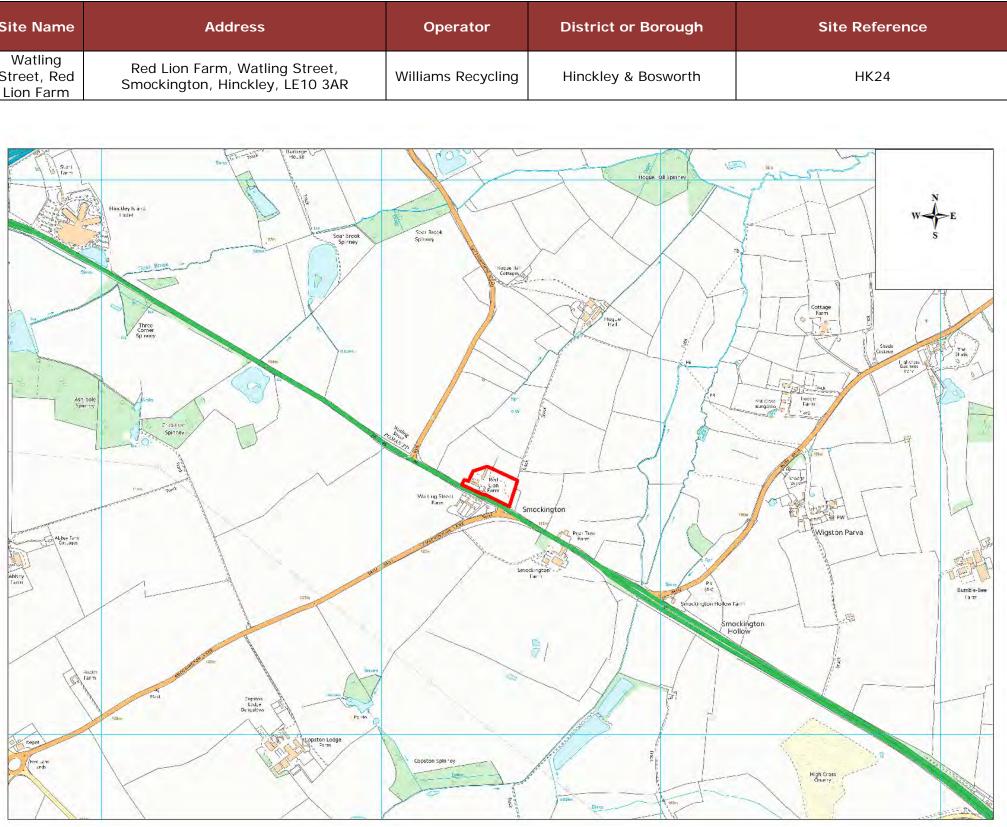

| Site Name                           | Address                                                           | Operator           | District or Borough | Site Reference |
|-------------------------------------|-------------------------------------------------------------------|--------------------|---------------------|----------------|
| Watling<br>Street, Red<br>Lion Farm | Red Lion Farm, Watling Street,<br>Smockington, Hinckley, LE10 3AR | Williams Recycling | Hinckley & Bosworth | НК24           |