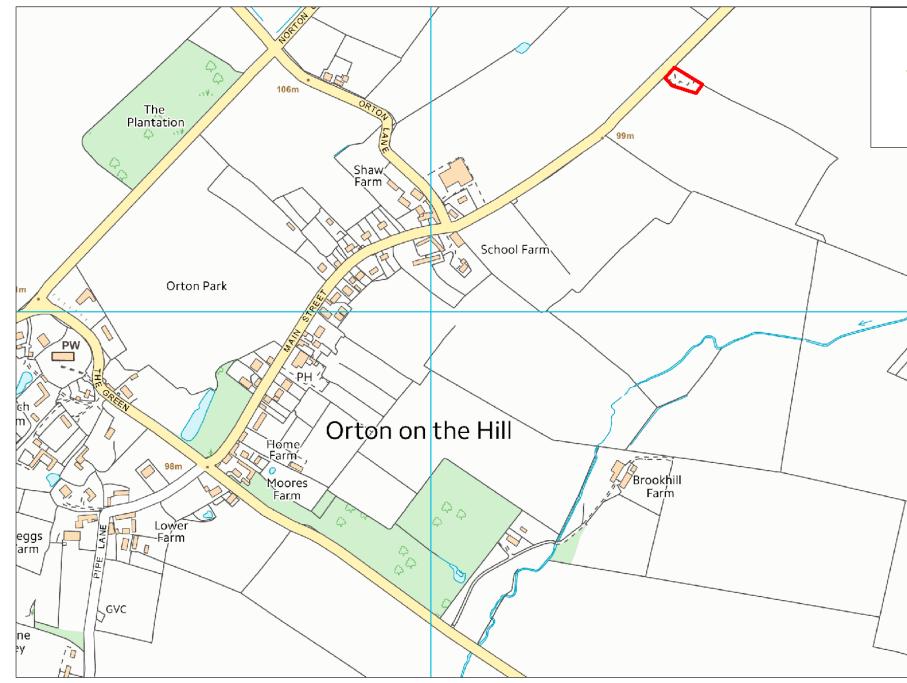

| Site Name                   | Address                                             | Operator              | District or Borough | Site Reference |
|-----------------------------|-----------------------------------------------------|-----------------------|---------------------|----------------|
| Orton on<br>the Hill<br>STW | Twycross Lane, Orton on the Hill,<br>Leicestershire | Severn Trent<br>Water | Hinckley & Bosworth | HK16           |