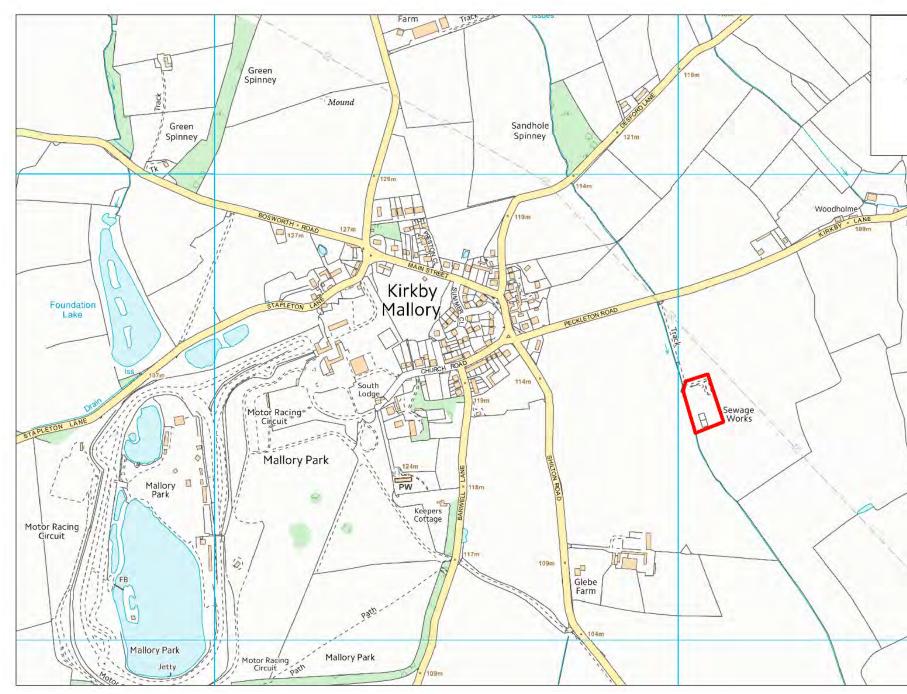

| Site Name                | Address                                                                             | Operator              | District or Borough | Site Reference |
|--------------------------|-------------------------------------------------------------------------------------|-----------------------|---------------------|----------------|
| Kirkby<br>Mallory<br>STW | Sewage Works, Peckleton Road, Kirkby<br>Mallory, Leicester, Leicestershire, LE9 7QH | Severn Trent<br>Water | Hinckley & Bosworth | НК10           |