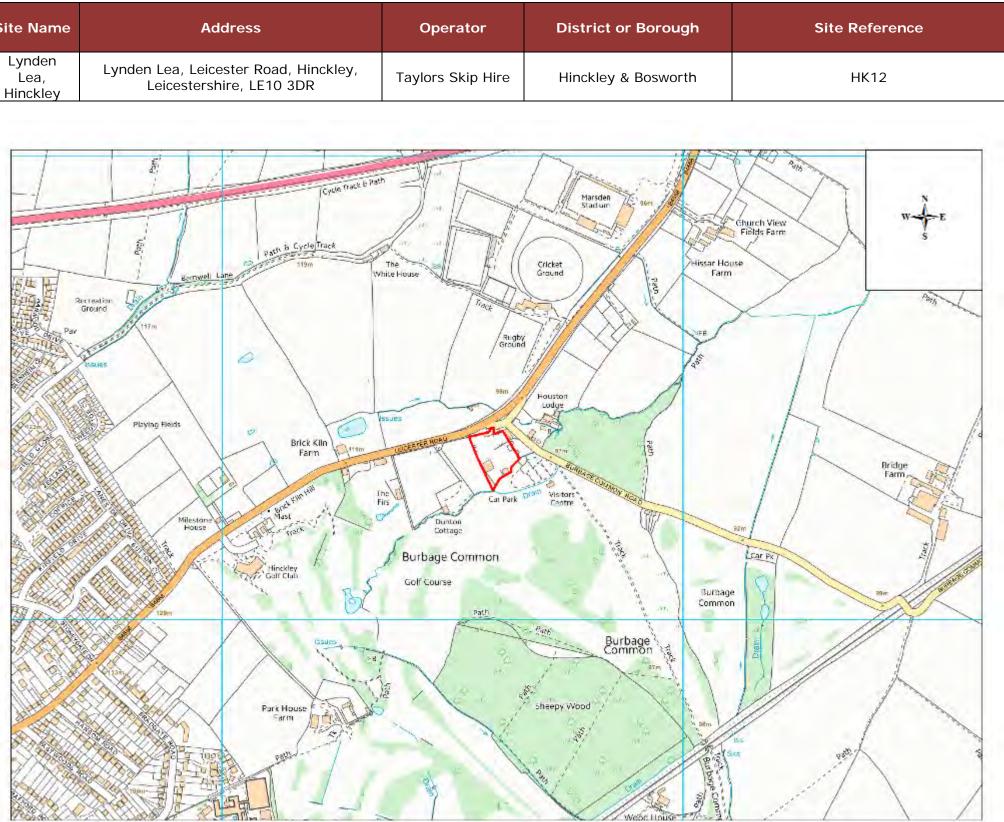

| Site Name                  | Address                                                           | Operator          | District or Borough | Site Reference |
|----------------------------|-------------------------------------------------------------------|-------------------|---------------------|----------------|
| Lynden<br>Lea,<br>Hinckley | Lynden Lea, Leicester Road, Hinckley,<br>Leicestershire, LE10 3DR | Taylors Skip Hire | Hinckley & Bosworth | HK12           |