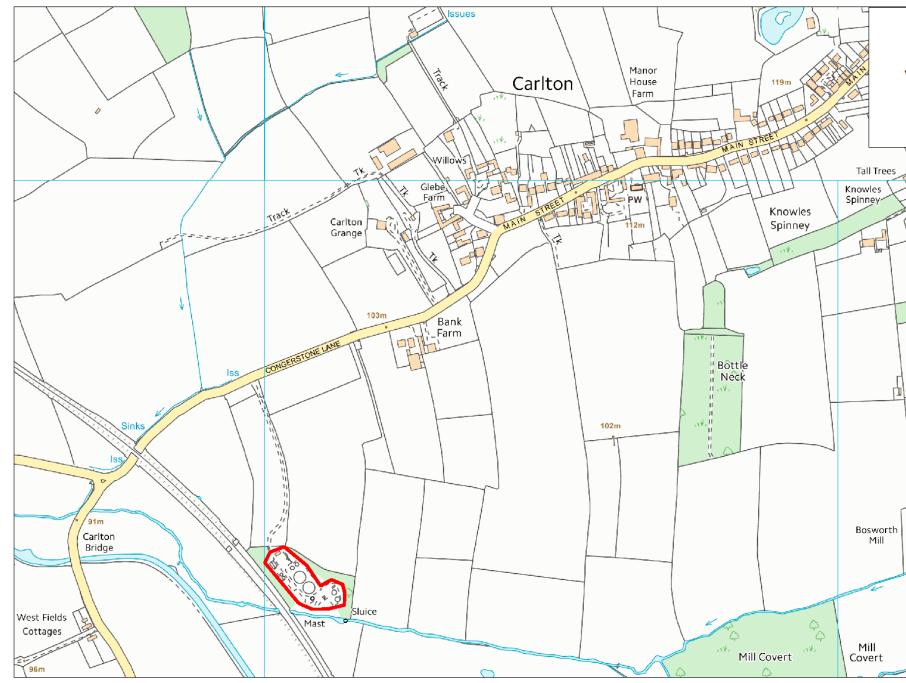

| Site Name                 | Address                                                | Operator              | District or Borough | Site Referen |
|---------------------------|--------------------------------------------------------|-----------------------|---------------------|--------------|
| Market<br>Bosworth<br>STW | Congerstone Lane, Carlton, Leicestershire,<br>CV13 0BU | Severn Trent<br>Water | Hinckley & Bosworth | НК13         |