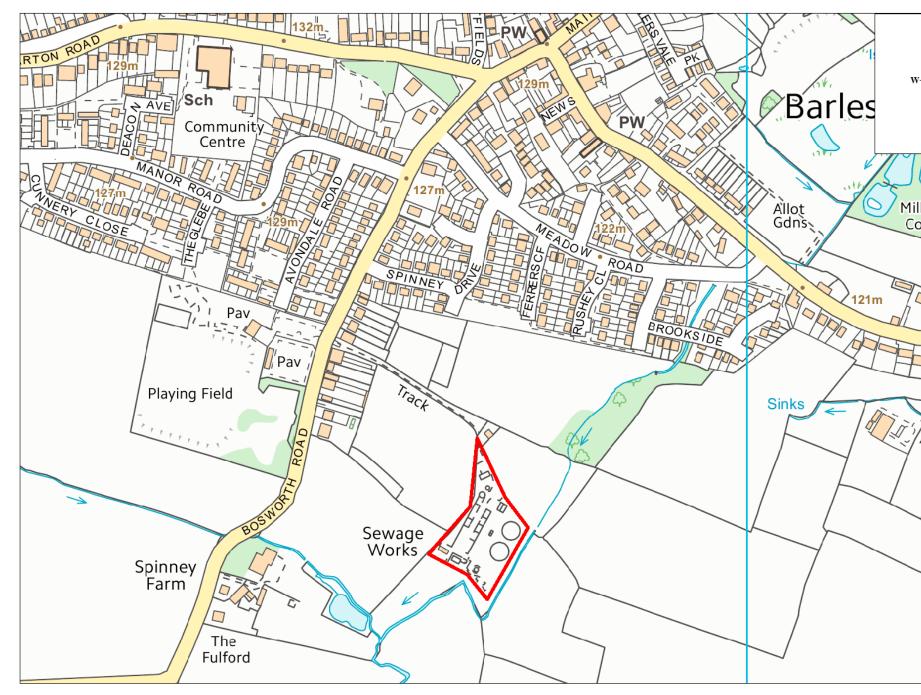

Detailed location plans for each waste site for safeguarding in borough/district

| Site Name         | Address                                                                | Operator              | District or Borough | Site Referen |
|-------------------|------------------------------------------------------------------------|-----------------------|---------------------|--------------|
| Barlestone<br>STW | Barlestone STW, Bosworth Road,<br>Barlestone, Leicestershire, CV13 OHU | Severn Trent<br>Water | Hinckley & Bosworth | HK1          |