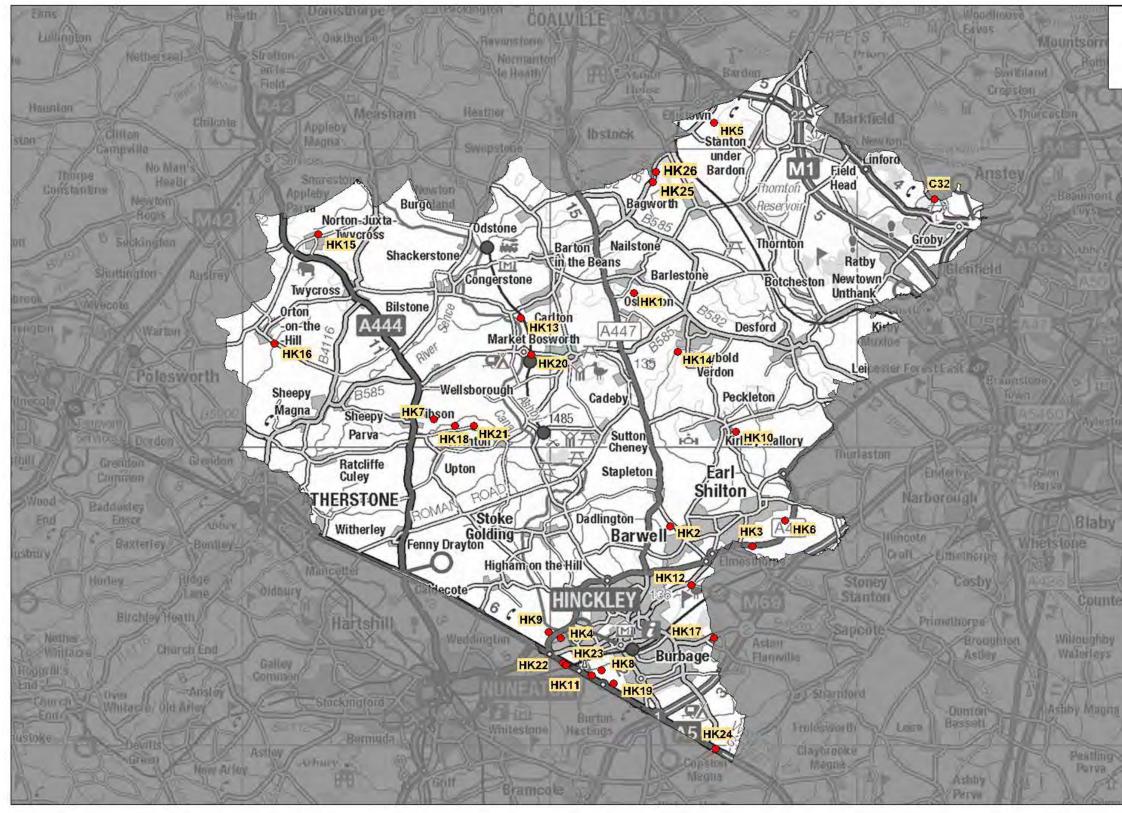

Note: the detailed location plan for Groby Quarry (C32) is contained within the Charnwood Borough Safeguarding document (reference S2/2014).

Figure HK2: Location in borough/district of waste sites for safeguarding