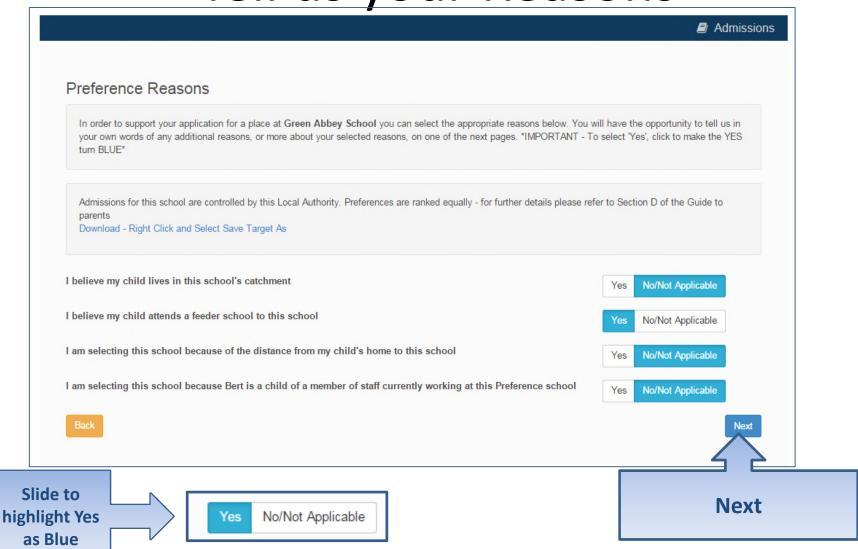

tiles, one for First Time Admissions or for Transfer to Secondary School and one to Change School immediately. Click the relevant tile.

# If you have a UID?



### Your child's details?



## Moving Home?



#### **Current School**

- •IMPORTANT If your child is applying for a place in Reception skip to 'Your Preferences'
- •If you used a UID you will skip this page



### **Confirm School**

IMPORTANT – If your child is applying for a place in Reception skip to 'Your Preferences'



If your child is not in school please tell us in the box at the bottom

### **Your Preferences**



If your school is not listed remove the **Postcode** and change the **Schools located in** to your local authority and enter part of the school name

# Sibling attending the school?



# Tell us your Reasons



# Anything else we should know?



### More Preferences



### **Submit Application**





Submit Now School Place Offer If you choose to receive your offer by email, the Local Authority may choose not to send out your offer on paper, thereby saving valuable resources. Your offer will also be available on this website on 01/03/2016 I would like to receive my offer of a school place via email Yes Warning: Sometimes emails end up in your Junk or Spam folder. If you do not receive your email on the date above, please check there first. Preview Your Application To see a printer friendly version of your unsubmitted application, click the Preview button Submit Your Application Once you 'Submit' your application you may still make changes until 31/10/2015 23:59 If you are not ready to submit yo