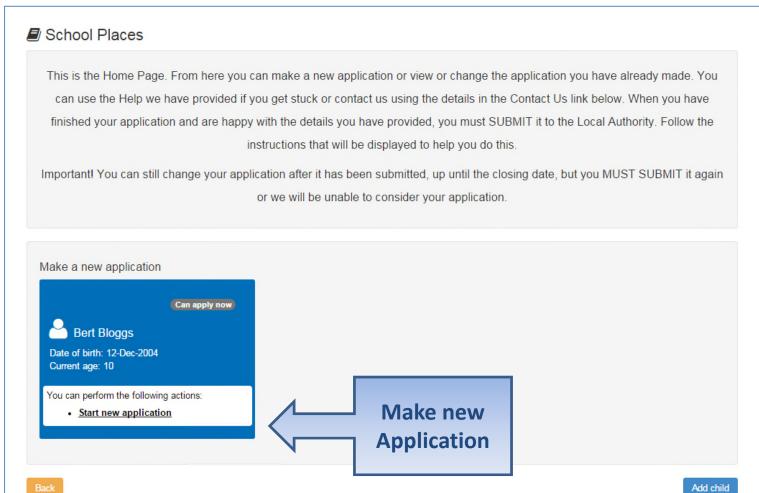

| *                                                           | Bedford              |  |           |  |
| County                    | A                                                           |                      |  |           |  |
| Postcode *                | *                                                           | MK41 6AS             |  |           |  |
| Country                   | 0                                                           | United Kingdom *     |  |           |  |
|                           | Find                                                        | l Address            |  |           |  |
| Cancel                    |                                                             |                      |  | Add child |  |



## Start the application



### Which Local Authority do you live in?



Continue to Apply

### When is your child changing school?



•You may see two tiles, one for First Time Admissions or for Transfer to Secondary School and one to Change School immediately. Click the relevant tile.

# If you have a UID?



### Your child's details?



## Moving Home?



#### **Current School**

- •IMPORTANT If your child is applying for a place in Reception skip to 'Your Preferences'
- •If you used a UID you will skip this page



### **Confirm School**

IMPORTANT – If your child is applying for a place in Reception skip to 'Your Preferences'



If your child is not in school please tell us in the box at the bottom

### **Your Preferences**



If your school is not listed remove the **Postcode** and change the **Schools locate