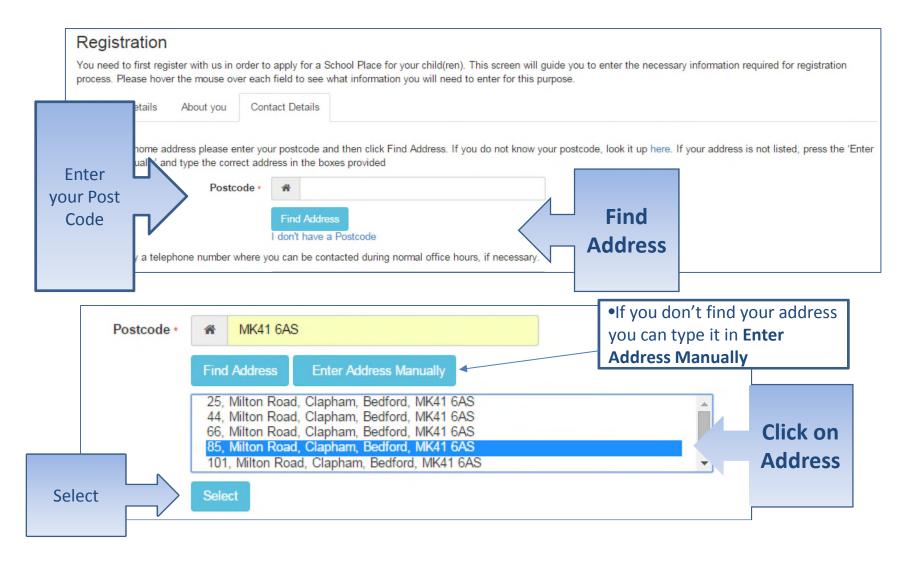

### Where do you live

# Give us your contact details

|           | Security Details About you                                                     | Contact I   | Details                                                                             |                |
|-----------|--------------------------------------------------------------------------------|-------------|-------------------------------------------------------------------------------------|----------------|
|           | To find your home address please ent<br>Address Manually' and type the correct |             | stcode and then click Find Address. If you do not know you<br>in the boxes provided | ur postcode, I |
|           | House Num                                                                      | nber 🔏      | 85                                                                                  |                |
|           | House Na                                                                       | ame 🔏       |                                                                                     |                |
|           | Building Na                                                                    | ame 🔏       |                                                                                     |                |
|           | Street Na                                                                      | ame 🔏       | Milton Road                                                                         |                |
|           | District / Vill                                                                | lage 🔏      | Clapham                                                                             |                |
|           | To                                                                             | own 🔏       | Bedford                                                                             |                |
|           | Соц                                                                            | unty 🔏      |                                                                                     |                |
|           | Postco                                                                         | de *        | MK41 6AS                                                                            |                |
|           | Cour                                                                           | ntry        | United Kingdom *                                                                    |                |
|           |                                                                                | Fi          | nd Address                                                                          |                |
| Enter     | Please supply a telephone number wh                                            | nere you ca | n be contacted during normal office hours, if necessary.                            |                |
| your      | Home Ph                                                                        | one 📞       |                                                                                     |                |
| telephone | Mobile Num                                                                     | nber 🛭 🗈    |                                                                                     |                |
| Numbers   | Work Ph                                                                        | one 📞       |                                                                                     |                |
|           |                                                                                |             |                                                                                     |                |
|           |                                                                                | Pr          | revious                                                                             | Submit         |
|           |                                                                                | Su          | Ibmit Registration                                                                  | Registration   |
|           |                                                                                | * R         | equired field                                                                       | J              |
|           |                                                                                |             |                                                                                     |                |