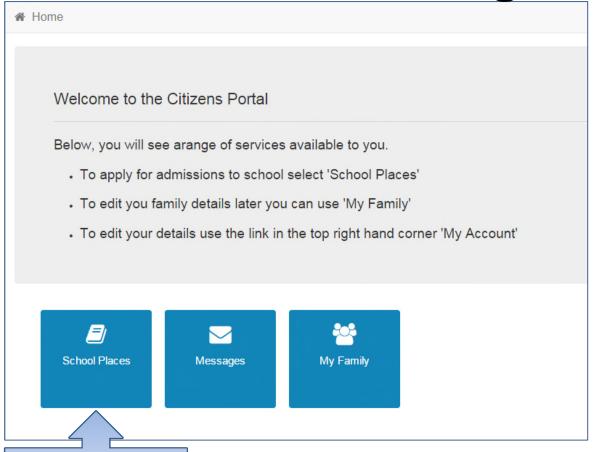

### Your Home Page

Click School
Places

•If you have more than one child you only need one account