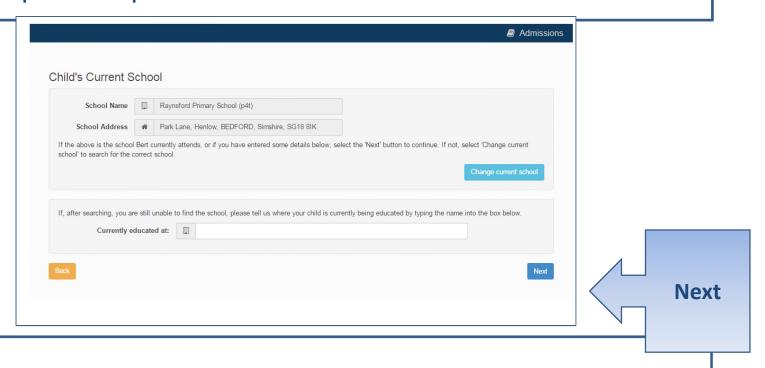

### **Confirm School**

IMPORTANT – If your child is applying for a place in Reception skip to 'Your Preferences'

If your child is not in school please tell us in the box at the bottom