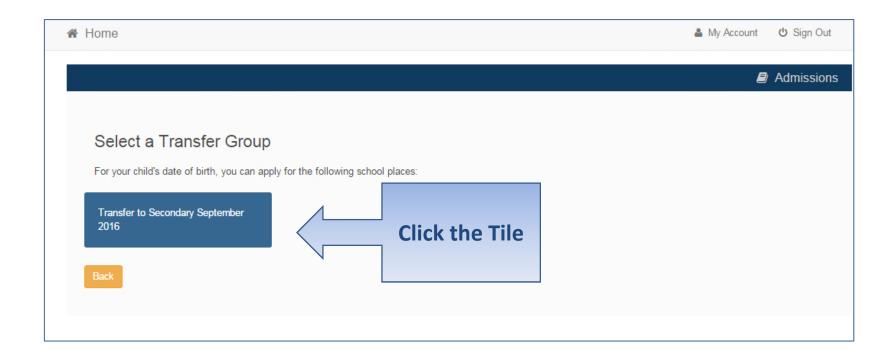

### When is your child changing school?

•You may see two tiles, one for First Time Admissions or for Transfer to Secondary School and one to Change School immediately. Click the relevant tile.