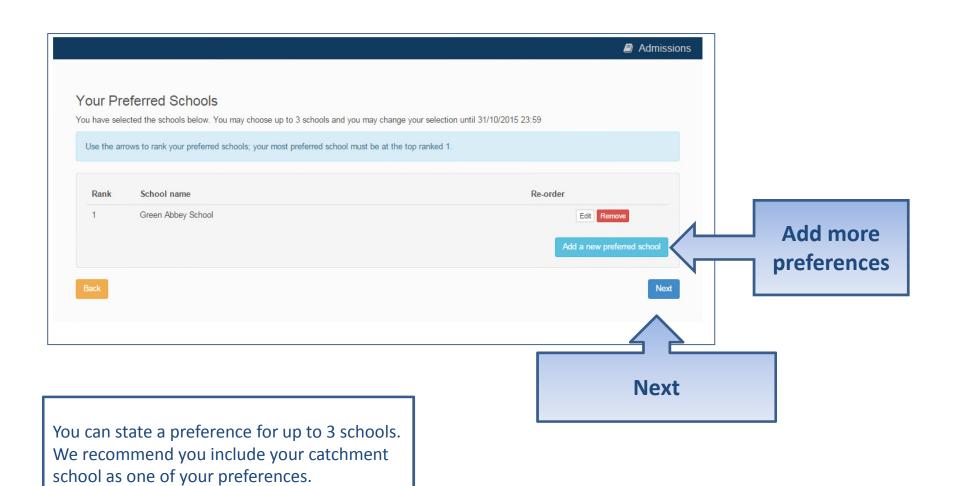

condary School and one to Change School immediately. Click the relevant tile.

# If you have a UID?



### Your child's details?



## Moving Home?



#### **Current School**

- •IMPORTANT If your child is applying for a place in Reception skip to 'Your Preferences'
- •If you used a UID you will skip this page



### **Confirm School**

IMPORTANT – If your child is applying for a place in Reception skip to 'Your Preferences'



If your child is not in school please tell us in the box at the bottom

### **Your Preferences**



If your school is not listed remove the **Postcode** and change the **Schools located in** to your local authority and enter part of the school name

# Sibling attending the school?



# Tell us your Reasons



# Anything else we should know?



### More Preferences



### **Submit Application**





Submit Now School Place Offer If you choose to receive your offer by email, the Local Authority may choose not to send out your offer on paper, thereby saving valuable resources. Your offer will also be available on this website on 01/03/2016 I would like to receive my offer of a school place via email Yes Warning: Sometimes emails end up in your Junk or Spam folder. If you do not receive your email on the date above, please check there first. Preview Your Application To see a printer friendly version of your unsubmitted application, click the Preview button Submit Your Application Once you 'Submit' your application you may still make changes until 31/10/2015 23:59 If you are not ready to submit your application now, you can click 'Return Later' instead an