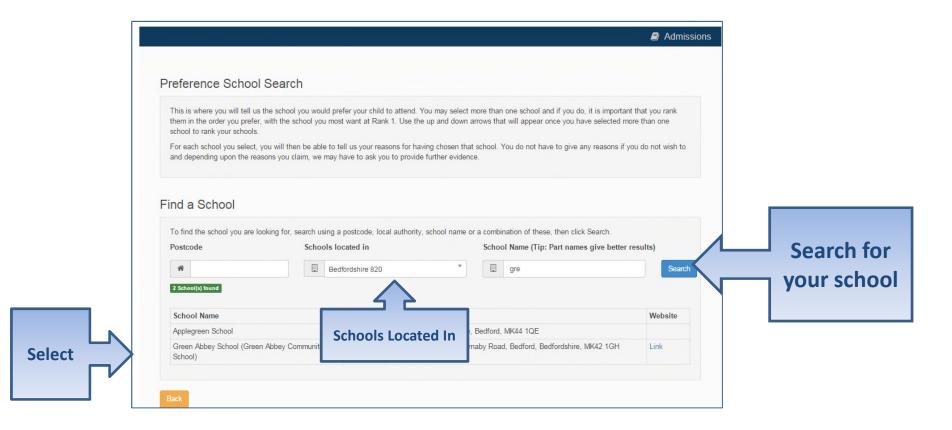

### **Your Preferences**

If your school is not listed remove the **Postcode** and change the **Schools located in** to your local authority and enter part of the school name