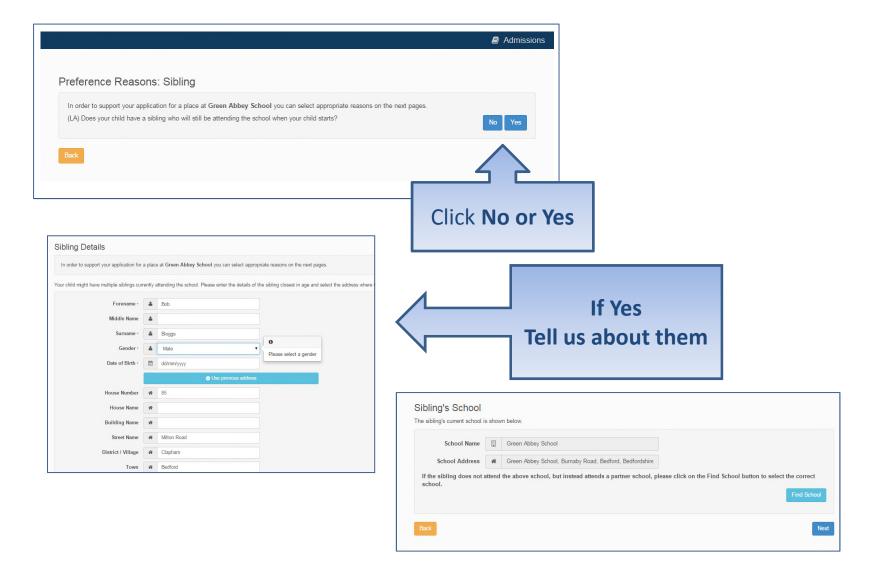

chool?



•You may see two tiles, one for First Time Admissions or for Transfer to Secondary School and one to Change School immediately. Click the relevant tile.

# If you have a UID?



### Your child's details?



## Moving Home?



#### **Current School**

- •IMPORTANT If your child is applying for a place in Reception skip to 'Your Preferences'
- •If you used a UID you will skip this page



### **Confirm School**

IMPORTANT – If your child is applying for a place in Reception skip to 'Your Preferences'



If your child is not in school please tell us in the box at the bottom

### **Your Preferences**



If your school is not listed remove the **Postcode** and change the **Schools located in** to your local authority and enter part of the school name

# Sibling attending the school?



# Tell us your Reasons



# Anything else we should know?



### More Preferences



### **Submit Application**





Submit Now School Place Offer If you choose to receive your offer by email, the Local Authority may choose not to send out your offer on paper, thereby saving valuable resources. Your offer will also be available on this website on 01/03/2016 I would like to receive my offer of a school place via email Yes Warning: Sometimes emails end up in your Junk or Spam folder. If you do not receive your email on the date above, please check there first. Preview Your Application To see a printer friendly version of your unsubmitted application, click the Preview button Submit Your Application Once you 'Submit' your application you may still make changes until 31/10/2015 23:59 If you