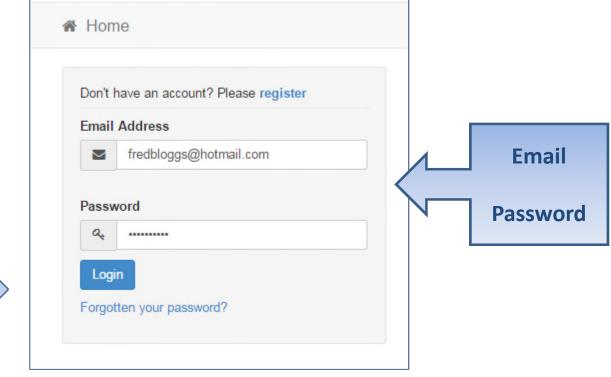

## Log in

Login

•If you have forgotten your password follow the 'Forgotten your password?' link