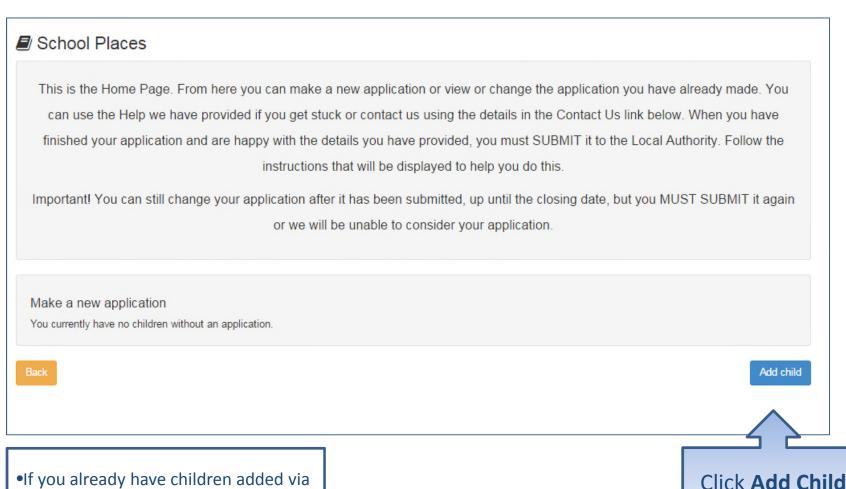

## Adding an Application

•If you already have children added via another service or My Family they will be shown here