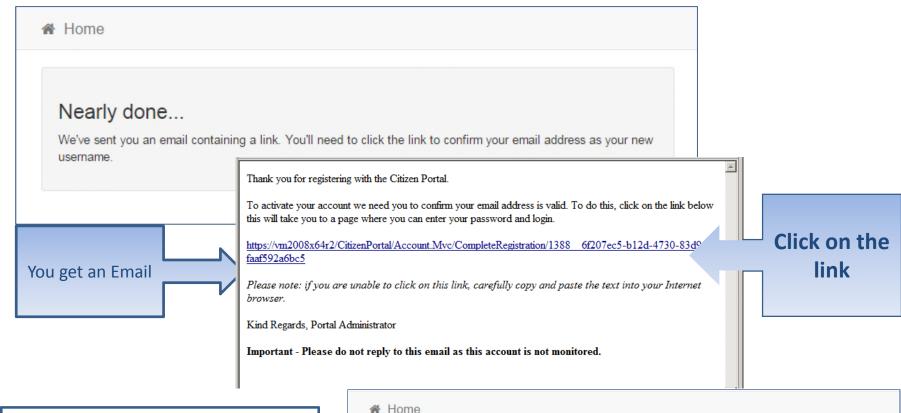

# Give us your contact details

|           | Security Details About you                                                     | Contact I   | Details                                                                             |                |
|-----------|--------------------------------------------------------------------------------|-------------|-------------------------------------------------------------------------------------|----------------|
|           | To find your home address please ent<br>Address Manually' and type the correct |             | stcode and then click Find Address. If you do not know you<br>in the boxes provided | ur postcode, I |
|           | House Num                                                                      | nber 🔏      | 85                                                                                  |                |
|           | House Na                                                                       | ame 🔏       |                                                                                     |                |
|           | Building Na                                                                    | ame 🔏       |                                                                                     |                |
|           | Street Na                                                                      | ame 🔏       | Milton Road                                                                         |                |
|           | District / Vill                                                                | lage 🔏      | Clapham                                                                             |                |
|           | To                                                                             | own 🔏       | Bedford                                                                             |                |
|           | Соц                                                                            | unty 🔏      |                                                                                     |                |
|           | Postco                                                                         | de *        | MK41 6AS                                                                            |                |
|           | Cour                                                                           | ntry        | United Kingdom *                                                                    |                |
|           |                                                                                | Fi          | nd Address                                                                          |                |
| Enter     | Please supply a telephone number wh                                            | nere you ca | n be contacted during normal office hours, if necessary.                            |                |
| your      | Home Ph                                                                        | one 📞       |                                                                                     |                |
| telephone | Mobile Num                                                                     | nber 🛭 🗈    |                                                                                     |                |
| Numbers   | Work Ph                                                                        | one 📞       |                                                                                     |                |
|           |                                                                                |             |                                                                                     |                |
|           |                                                                                | Pr          | revious                                                                             | Submit         |
|           |                                                                                | Su          | Ibmit Registration                                                                  | Registration   |
|           |                                                                                | * R         | equired field                                                                       | J              |
|           |                                                                                |             |                                                                                     |                |