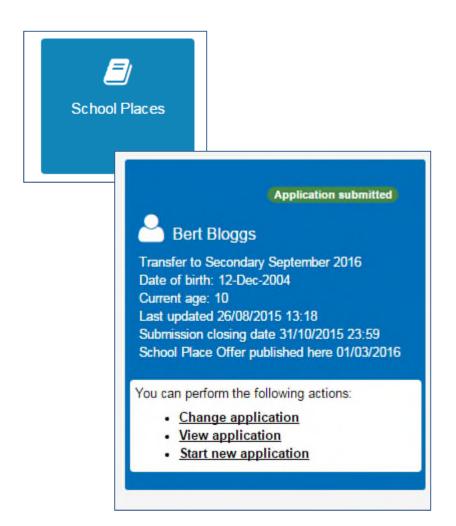

#### What next?

You can return to the Citizen Portal and at any time change your application up until the closing date.