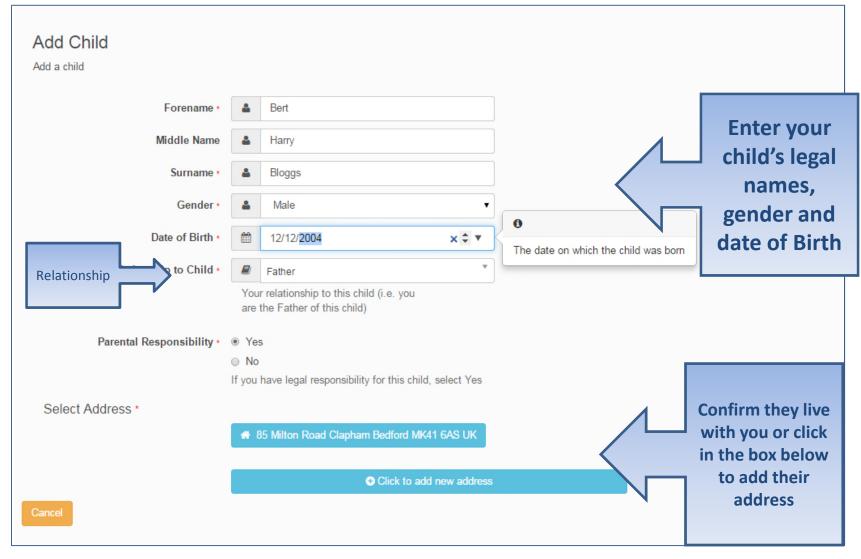

| J              |
|           |                                                                                |             |                                                                                     |                |

### What happens Next



- •If the email is not in your inbox, check your Junk Mail folder
- •If the link is not highlighted copy and paste into your browsers URL box



## Log in



Login

•If you have forgotten your password follow the 'Forgotten your password?' link

### Your Home Page



Click School
Places

•If you have more than one child you only need one account

## Adding an Application



•If you already have children added via another service or My Family they will be shown here

# Add your child



### Add Child cont...

| Parental Responsibility * |                                                             |                      |  |           |  |
|---------------------------|-------------------------------------------------------------|----------------------|--|-----------|--|
|                           | ○ No                                                        |                      |  |           |  |
|                           | If you have legal responsibility for this child, select Yes |                      |  |           |  |
|                           |                                                             | Use previous address |  |           |  |
| House Number              | A                                                           | 85