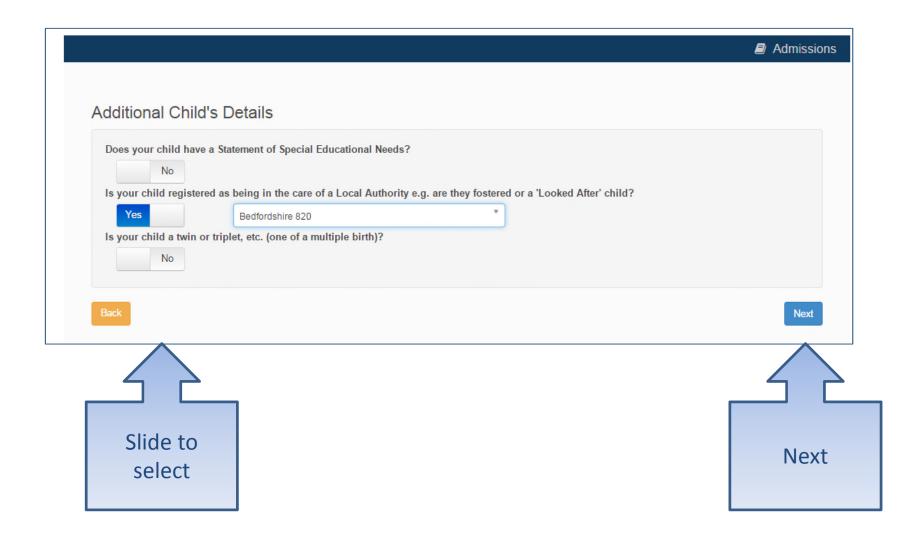

| MK41 6AS             |  |           |  |
| Country                   | 0                                                           | United Kingdom *     |  |           |  |
|                           | Find                                                        | l Address            |  |           |  |
| Cancel                    |                                                             |                      |  | Add child |  |



## Start the application



### Which Local Authority do you live in?



Continue to Apply

### When is your child changing school?



•You may see two tiles, one for First Time Admissions or for Transfer to Secondary School and one to Change School immediately. Click the relevant tile.

# If you have a UID?



### Your child's details?



## Moving Home?



#### **Current School**

- •IMPORTANT If your child is applying for a place in Reception skip to 'Your Preferences'
- •If you used a UID you will skip this page



### **Confirm School**

IMPORTANT – If your child is applying for a place in Reception skip to 'Your Preferences'



If your child is not in school please tell us in the box at the bottom

### **Your Preferences**



If your school is not listed remove the **Postcode** and change the **Schools located in** to your local authority and enter part of the school name

# Sibling attending the school?



# Tell us your Reasons



# Anything else we should know?



### More Preferences



### **Submit Application**





Submit Now School Place Offer If you choose to receive your offer by email, the Local Authority