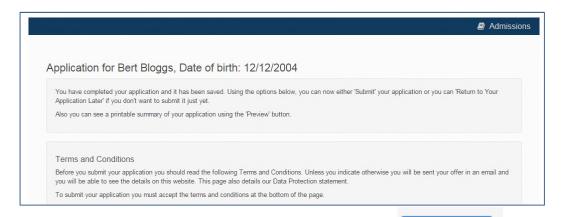

### **Submit Application**

Submit Now School Place Offer If you choose to receive your offer by email, the Local Authority may choose not to send out your offer on paper, thereby saving valuable resources. Your offer will also be available on this website on 01/03/2016 I would like to receive my offer of a school place via email Yes Warning: Sometimes emails end up in your Junk or Spam folder. If you do not receive your email on the date above, please check there first. Preview Your Application To see a printer friendly version of your unsubmitted application, click the Preview button Submit Your Application Once you 'Submit' your application you may still make changes until 31/10/2015 23:59 If you are not ready to submit your application now, you can click 'Return Later' instead and you may return to your application at a later date to make changes. You MUST SUBMIT it before 31/10/2015 23:59 I declare that I have checked the information given in this application and believe it to be correct. I declare that I have read and agree to the terms and conditions set out above. Submit Now