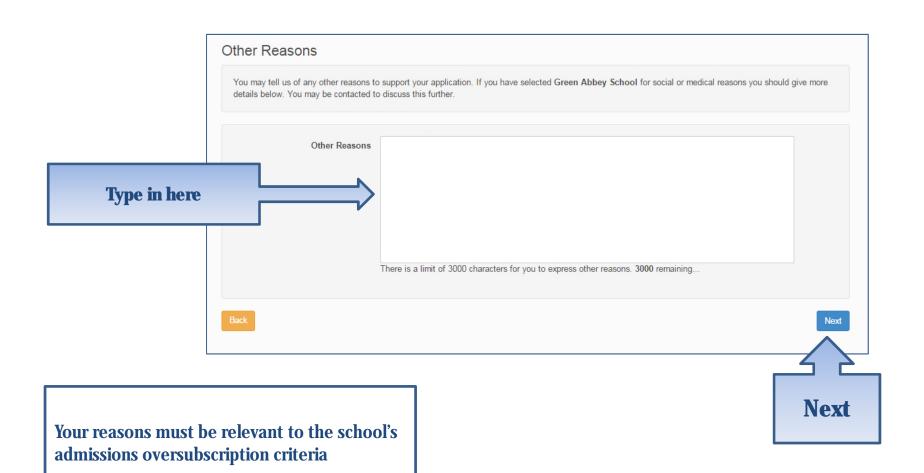

ns or for Transfer to Secondary School and one to Change School immediately. Click the relevant tile.

# If you have a UID?



### Your child's details?



## Moving Home?



#### **Current School**

- •IMPORTANT If your child is applying for a place in Reception skip to 'Your Preferences'
- •If you used a UID you will skip this page



### **Confirm School**

IMPORTANT – If your child is applying for a place in Reception skip to 'Your Preferences'



If your child is not in school please tell us in the box at the bottom

### **Your Preferences**



If your school is not listed remove the **Postcode** and change the **Schools located in** to your local authority and enter part of the school name

# Sibling attending the school?



# Tell us your Reasons



# Anything else we should know?



### More Preferences



### **Submit Application**





Submit Now School Place Offer If you choose to receive your offer by email, the Local Authority may choose not to send out your offer on paper, thereby saving valuable resources. Your offer will also be available on this website on 01/03/2016 I would like to receive my offer of a school place via email Yes Warning: Sometimes emails end up in your Junk or Spam folder. If you do not receive your email on the date above, please check there first. Preview Your Application To see a printer friendly version of your unsubmitted application, click the Preview button Submit Your Application Once you 'Submit' your application you may still make changes until 31/10/2015 23:59 If you are not ready to submit your application now, you can click '