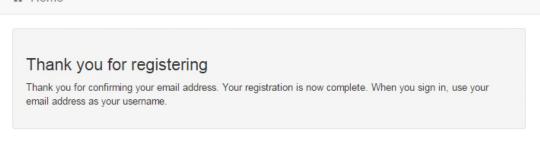

### What happens Next

- •If the email is not in your inbox, check your Junk Mail folder
- •If the link is not highlighted copy and paste into your browsers URL box