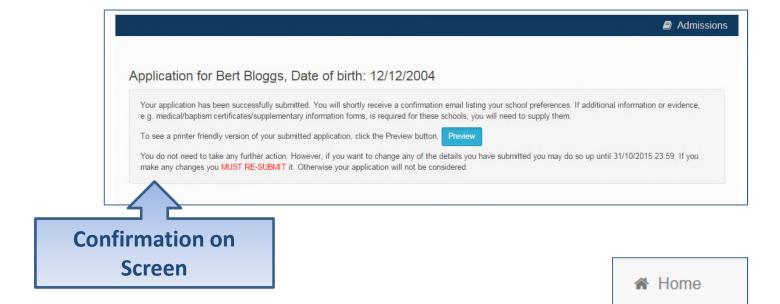

### **Submit Application**

Submit Now School Place Offer If you choose to receive your offer by email, the Local Authority may choose not to send out your offer on paper, thereby saving valuable resources. Your offer will also be available on this website on 01/03/2016 I would like to receive my offer of a school place via email Yes Warning: Sometimes emails end up in your Junk or Spam folder. If you do not receive your email on the date above, please check there first. Preview Your Application To see a printer friendly version of your unsubmitted application, click the Preview button Submit Your Application Once you 'Submit' your application you may still make changes until 31/10/2015 23:59 If you are not ready to submit your application now, you can click 'Return Later' instead and you may return to your application at a later date to make changes. You MUST SUBMIT it before 31/10/2015 23:59 I declare that I have checked the information given in this application and believe it to be correct. I declare that I have read and agree to the terms and conditions set out above. Submit Now

#### What next?

You can return to the Citizen Portal and at any time change your application up until the closing date.