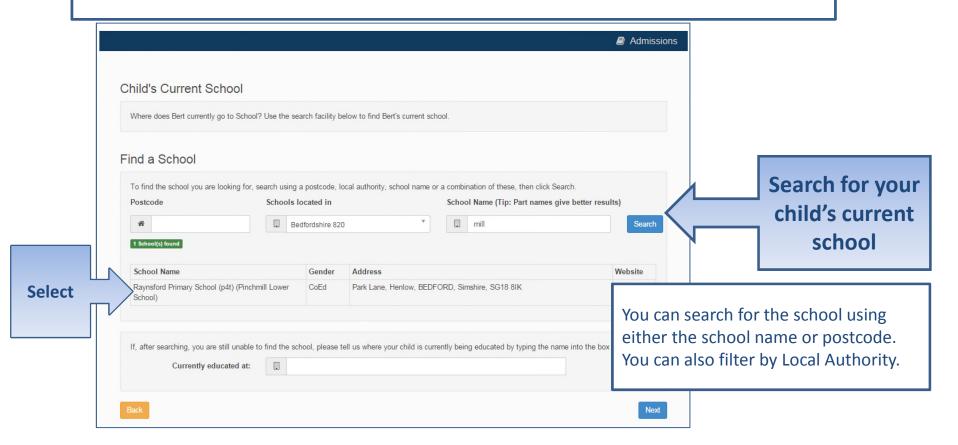

#### **Current School**

- •IMPORTANT If your child is applying for a place in Reception skip to 'Your Preferences'
- •If you used a UID you will skip this page

### **Confirm School**

IMPORTANT – If your child is applying for a place in Reception skip to 'Your Preferences'

If your child is not in school please tell us in the box at the bottom