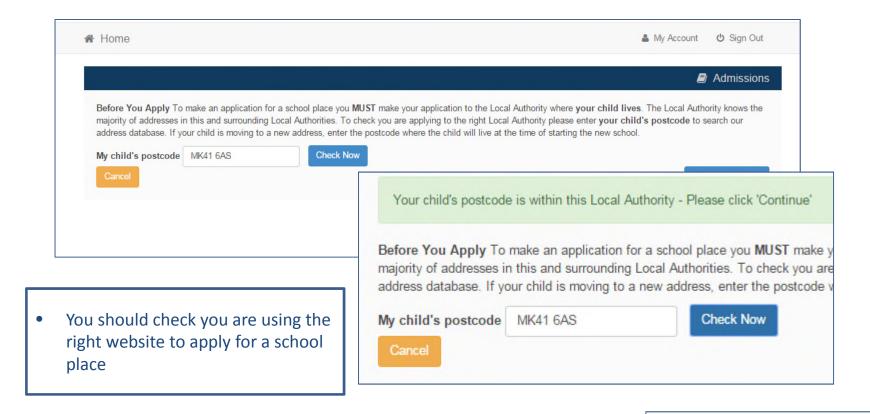

| Bedford              |  |           |  |
| County                    | A                                                           |                      |  |           |  |
| Postcode *                | *                                                           | MK41 6AS             |  |           |  |
| Country                   | 0                                                           | United Kingdom *     |  |           |  |
|                           | Find                                                        | l Address            |  |           |  |
| Cancel                    |                                                             |                      |  | Add child |  |



## Start the application



### Which Local Authority do you live in?



Continue to Apply

### When is your child changing school?



•You may see two tiles, one for First Time Admissions or for Transfer to Secondary School and one to Change School immediately. Click the relevant tile.

# If you have a UID?



### Your child's details?



## Moving Home?



#### **Current School**

- •IMPORTANT If your child is applying for a place in Reception skip to 'Your Preferences'
- •If you used a UID you will skip this page



### **Confirm School**

IMPORTANT – If your child is applying for a place in Reception skip to 'Your Preferences'



If your child is not in school please tell us in the box at the bottom

### **Your Preferences**



If your school is not listed remove the **Postcode** and change the **Schools located in** to your local authority and enter part