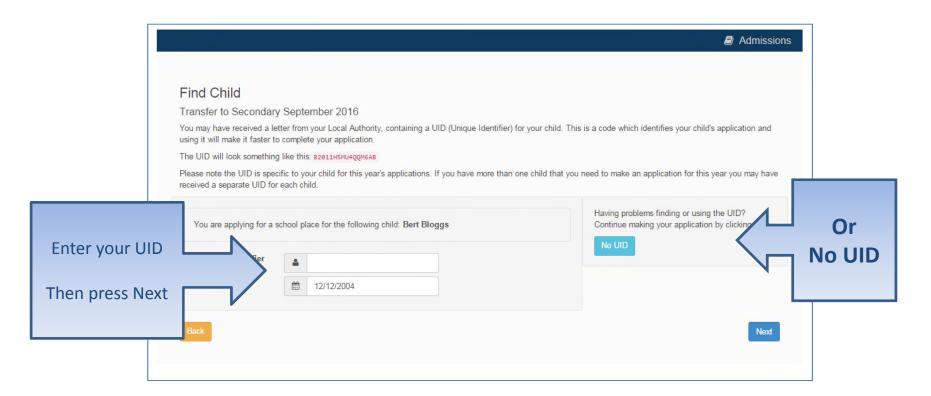

| MK41 6AS             |  |           |  |
| Country                   | 0                                                           | United Kingdom *     |  |           |  |
|                           | Find                                                        | l Address            |  |           |  |
| Cancel                    |                                                             |                      |  | Add child |  |



## Start the application



### Which Local Authority do you live in?



Continue to Apply

### When is your child changing school?



•You may see two tiles, one for First Time Admissions or for Transfer to Secondary School and one to Change School immediately. Click the relevant tile.

# If you have a UID?



### Your child's details?



## Moving Home?



#### **Current School**

- •IMPORTANT If your child is applying for a place in Reception skip to 'Your Preferences'
- •If you used a UID you will skip this page



### **Confirm School**

IMPORTANT – If your child is applying for a place in Reception skip to 'Your Preferences'



If your child is not in school please tell us in the box at the bottom

### **Your Preferences**



If your school is not listed remove the **Postcode** and change the **Schools located in** to your local authority and enter part of the school name

# Sibling attending the school?



# Tell us your Reasons



# Anything else we should know?



### More Preferences



### **Submit Application**





Submit Now School Place Offer If you choose to receive your offer b