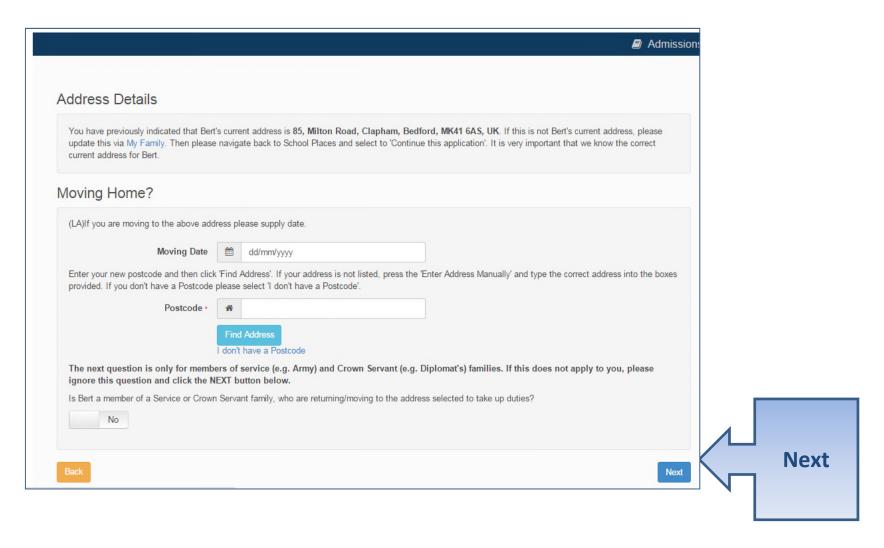

41 6AS             |  |           |  |
| Country                   | 0                                                           | United Kingdom *     |  |           |  |
|                           | Find                                                        | l Address            |  |           |  |
| Cancel                    |                                                             |                      |  | Add child |  |



## Start the application



### Which Local Authority do you live in?



Continue to Apply

### When is your child changing school?



•You may see two tiles, one for First Time Admissions or for Transfer to Secondary School and one to Change School immediately. Click the relevant tile.

# If you have a UID?



### Your child's details?



## Moving Home?



#### **Current School**

- •IMPORTANT If your child is applying for a place in Reception skip to 'Your Preferences'
- •If you used a UID you will skip this page



### **Confirm School**

IMPORTANT – If your child is applying for a place in Reception skip to 'Your Preferences'



If your child is not in school please tell us in the box at the bottom

### **Your Preferences**



If your school is not listed remove the **Postcode** and change the **Schools located in** to your local authority and enter part of the school name

# Sibling attending the school?



# Tell us your Reasons



# Anything else we should know?



### More Preferences



### **Submit Application**





Submit Now School Place Offer If you choose to receive your offer by email, the Local Authority may choose not to s