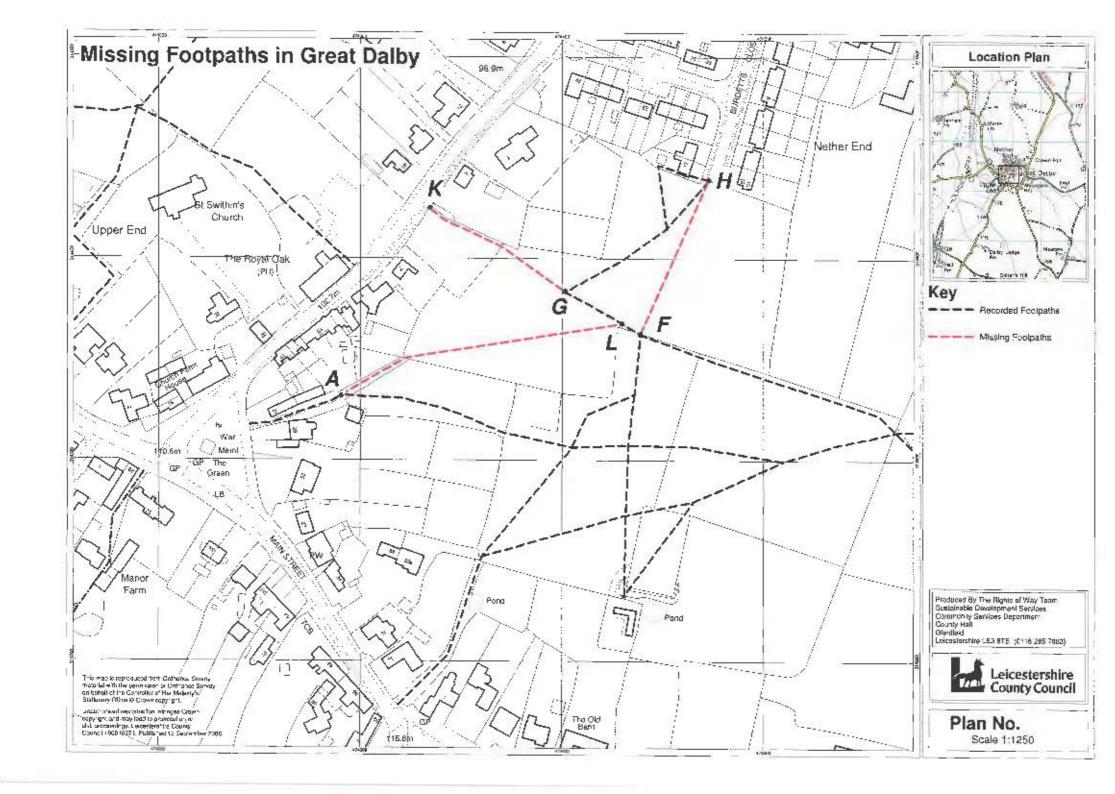

# Definitive Map of Rights of Way for Leicestershire Register of Definitive Map Modification Order Applications

| Short Description: From two points on Main Street to the path network in the centre of the village and to Burdetts Close.                                                             |                                                              |                           |        |      |                   |                 |       |             |
|---------------------------------------------------------------------------------------------------------------------------------------------------------------------------------------|--------------------------------------------------------------|---------------------------|--------|------|-------------------|-----------------|-------|-------------|
| Application No.:                                                                                                                                                                      | M1024 Legal Services Ref. No.: HTWMT/**                      |                           |        |      |                   | HTWMT/****      |       |             |
| Application Status:                                                                                                                                                                   | Footpaths                                                    |                           |        |      |                   |                 |       |             |
| Geographical Location                                                                                                                                                                 |                                                              |                           |        |      |                   |                 |       |             |
| Path No:                                                                                                                                                                              | D98G Route name (if known): Village centre paths             |                           |        |      |                   |                 |       |             |
| Settlement:                                                                                                                                                                           | Great Dalby                                                  |                           |        |      |                   |                 |       |             |
| Parish:                                                                                                                                                                               | Burton and Dalby                                             |                           |        |      |                   |                 |       |             |
| District/Borough:                                                                                                                                                                     | Melton                                                       |                           |        |      |                   |                 |       |             |
| Nearest Town/City:                                                                                                                                                                    | Melton                                                       |                           |        |      |                   |                 |       |             |
| Nearest Postcode:                                                                                                                                                                     | LE14 2ET                                                     |                           |        |      |                   |                 |       |             |
| Start Location:                                                                                                                                                                       | Off Main Street                                              |                           |        |      |                   |                 |       |             |
| Start Grid Refs:                                                                                                                                                                      | Landranger: SK7429 1433   Eastings, Northings:   47429 31433 |                           |        |      |                   |                 |       |             |
| End Location:                                                                                                                                                                         | Village centre path network                                  |                           |        |      |                   |                 |       |             |
| End Grid Refs:                                                                                                                                                                        | Landran                                                      | ger:                      | SK7440 | 1438 | Eas               | tings,Northings | s:    | 47440 31438 |
| Applicant's Name, Address & Postcode: Burton and Dalby Parish Council Mr Alan R. Noble, Clerk to the Council, 3 Benskins Close, Little Dalby, Melton Mowbray, Leicestershire LE14 2UF |                                                              |                           |        |      |                   |                 |       |             |
| Date Received:                                                                                                                                                                        | 14/0                                                         | 14/03/2012                |        |      | Date Determined:* |                 |       |             |
| Application Stage(s): • Preliminary Research                                                                                                                                          |                                                              |                           |        |      |                   |                 |       |             |
| For Further Information                                                                                                                                                               |                                                              |                           |        |      |                   |                 |       |             |
| Case Officer:                                                                                                                                                                         | Mrs Ellen Senior                                             |                           |        |      |                   |                 |       |             |
| Telephone:                                                                                                                                                                            |                                                              | <b>0116 305 7085</b> Fax: |        |      |                   |                 | 01    | 16 305 7014 |
| Email:                                                                                                                                                                                | footpaths@leics.gov.uk                                       |                           |        |      |                   |                 |       |             |
| Contents List:                                                                                                                                                                        |                                                              |                           |        |      |                   |                 | Page: |             |
| Application Form                                                                                                                                                                      |                                                              |                           |        |      |                   |                 |       |             |
| Map accompanying the application                                                                                                                                                      |                                                              |                           |        |      |                   |                 |       |             |
| Additional Documents                                                                                                                                                                  |                                                              |                           |        |      |                   |                 |       |             |
| Inspector's Decision                                                                                                                                                                  |                                                              |                           |        |      |                   |                 |       |             |

## DEFINITIVE MAP AND STATEMENT FOR THE COUNTY OF LEICESTERSHIRE

Please complete this form and return it together with Form PT636, and any evidence you wish to submit, to: Rights of Way Service, Environment and Transport Department, Leicestershire County Council, County Hall, Glenfield, Leicester, LE3 8RJ. the BURTON CLANBY PARISH COUNCIL of Employ wer hereby apply for an Order under Section 53(2) of the Wildlife and Countryside Act 1981, modifying the Definitive Map and Statement for the area by \*adding a footpath/bridleway/byway open to all traffic \*deleting a footpath/bridleway/byway open to all traffic \*upgrading the footpath/bridleway \*downgrading the bridleway/byway open to all traffic varying the particulars in the Definitive Statement relating to the footpath/bridleway/byway open to all-traffie (\*delete as appropriate) which runs TO A AN 6-10 K as shown on the attached plan. I/We attach copies of the following documentary evidence (including statements of witnesses) in support of this application: List of Documents LINE NO - MUSSING FOOTPATHS IN GREAT DELBY CLICIAL SALE SOUMENT SHOWING PUBLIC FOOTPATH AT 26 TO JULY 1921 (IN POSSESSION OF GEORGE JOHNSON) \* RELEVANT MAPS FROM PARISH CONTER ARCHIVET Mr Alan R. Noble ......... ...... Dated., Signed! 14th MARCH 2012