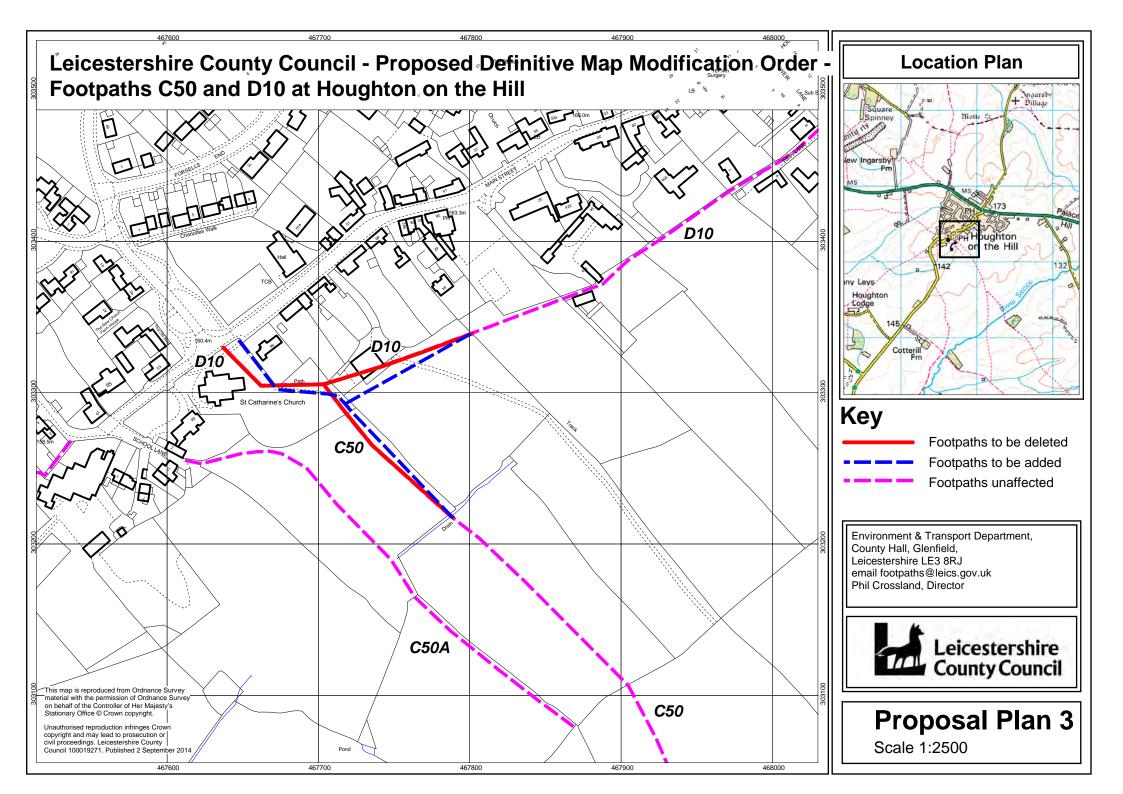

## Definitive Map of Rights of Way for Leicestershire Register of Definitive Map Modification Order Applications

Г

| Short Description: F<br>into surrounding fi<br>old graves rather th                                                                     | elds. Cu                                               | rrent                                              | ly the def | initive | Мар               | shows path             |       |             |
|-----------------------------------------------------------------------------------------------------------------------------------------|--------------------------------------------------------|----------------------------------------------------|------------|---------|-------------------|------------------------|-------|-------------|
| Application No.:                                                                                                                        | M1018 Legal Services Ref. No.: HTWMS/X                 |                                                    |            |         |                   |                        | Х     |             |
| Application Status:                                                                                                                     | Order Made                                             |                                                    |            |         |                   |                        |       |             |
| Geographical Locati                                                                                                                     | on                                                     |                                                    |            |         |                   |                        |       |             |
| Path No:                                                                                                                                | C50 &<br>D10Route name (if known):                     |                                                    |            |         |                   |                        |       |             |
| Settlement:                                                                                                                             | Houghton on the Hill                                   |                                                    |            |         |                   |                        |       |             |
| Parish:                                                                                                                                 | Houghton on the Hill                                   |                                                    |            |         |                   |                        |       |             |
| District/Borough:                                                                                                                       | Harborough                                             |                                                    |            |         |                   |                        |       |             |
| Nearest Town/City:                                                                                                                      | Leicester                                              |                                                    |            |         |                   |                        |       |             |
| Nearest Postcode:                                                                                                                       | LE7 9DG.                                               |                                                    |            |         |                   |                        |       |             |
| Start Grid Refs:                                                                                                                        | Landranger: SK 676 033 Eastings,Northings: 46764 30333 |                                                    |            |         |                   |                        |       |             |
| End Location:                                                                                                                           | L a se alma se                                         |                                                    | 014 077    | 200     |                   | tion and NI and Line a |       | 40774 00000 |
| End Grid Refs:                                                                                                                          | Landranger: SK 677 032 Eastings,Northings: 46771 30329 |                                                    |            |         |                   |                        |       |             |
| Applicant's Name, A<br>Catherine's Church,                                                                                              |                                                        |                                                    |            |         |                   | •                      |       | en, St.     |
| Date Received:                                                                                                                          | 3 <sup>rd</sup> (                                      | 3 <sup>rd</sup> October 2014                       |            |         | Date Determined:* |                        |       |             |
| <ul> <li>Application Stage(s):</li> <li>Received</li> <li>Order Made – consultation period ends 1<sup>st</sup> January 2016.</li> </ul> |                                                        |                                                    |            |         |                   |                        |       |             |
|                                                                                                                                         | -                                                      |                                                    |            |         |                   |                        |       |             |
| Case Officer:                                                                                                                           |                                                        | Piers Lindley           0116 305 7087         Fax: |            |         |                   |                        |       | 46 205 7044 |
| Telephone:<br>Email:                                                                                                                    | footpaths@leics.gov.uk                                 |                                                    |            |         |                   |                        | 01    | 16 305 7014 |
|                                                                                                                                         | 1001                                                   | patris                                             | Seleius.0  | ov.uk   |                   |                        | -     |             |
| Contents List:                                                                                                                          |                                                        |                                                    |            |         |                   |                        | Page: |             |
| Application Form                                                                                                                        |                                                        |                                                    |            |         |                   |                        | 2     |             |
| Map accompanying the application                                                                                                        |                                                        |                                                    |            |         |                   |                        | 3     |             |
| Additional Documents                                                                                                                    |                                                        |                                                    |            |         |                   |                        |       |             |
| Inspector's Decision                                                                                                                    | n                                                      |                                                    |            |         |                   |                        |       |             |

#### adding corrected routes for Footpaths C50 and D10; and

#### deleting erroneous routes for Footpaths C50 and D10; and

#### varying the particulars in the Definitive Statement relating to the above footpaths;

# which pass through the church yard of St. Catharine's Church, Houghton on the Hill, from Main Street, to the open fields to the south and south east;

as shown on the attached plan.

I attach copies of the following documentary evidence (including statements of witnesses) in support of this application: (Complete only if you have documents which you wish to provide in support of the application).