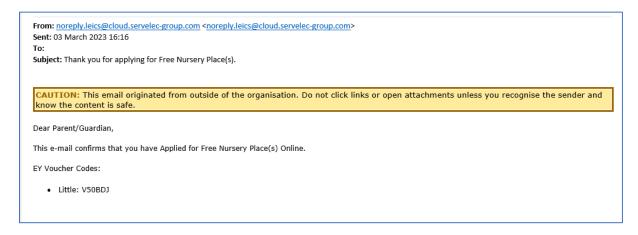

**Step 5.** The Portal will email a confirmation to you including the code if one was found.

**Step 6.** The Early Years Funding Department at the Council will now process your application and contact you when this is done. Expect to wait up to 5 working days to be contacted.