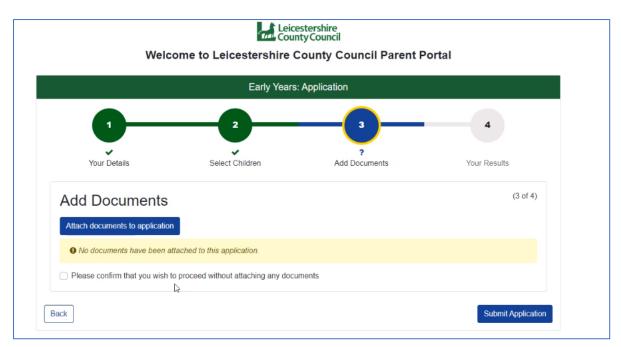

**Step 3.** Click the 'Attach documents to application' button to add documents in support of your application. If you are applying for a child that is Looked After, attach a letter from your Social Worker showing a minimum of 24 hours in care. If you are applying for a child with a disability, attach a letter from the DWP showing receipt of Disability Living Allowance.

Please note that you can also attach documents in this step that have previously been uploaded to the Portal. Click the 'Submit Application' button when you have attached your documents.

|                                                                                 | Early Years: Appl                   | ication                          |          |       |
|---------------------------------------------------------------------------------|-------------------------------------|----------------------------------|----------|-------|
| Documents<br>Select any of your existing documents belo                         | w that you wish to attach to your a | oplication, or upload new de     | ocuments |       |
| Existing Documents<br>Select any existing documents to add to yo                | our application                     |                                  |          |       |
| •                                                                               | File Description                    | Created Date                     | Actions  |       |
| Select any existing documents to add to yo                                      |                                     | Created Date<br>24/08/2022 10:58 |          | · C 💼 |
| Select any existing documents to add to yo                                      | File Description                    |                                  |          | 6     |
| Select any existing documents to add to yo Filename Email to word guidance.docx | File Description                    |                                  |          | . 2 🔒 |